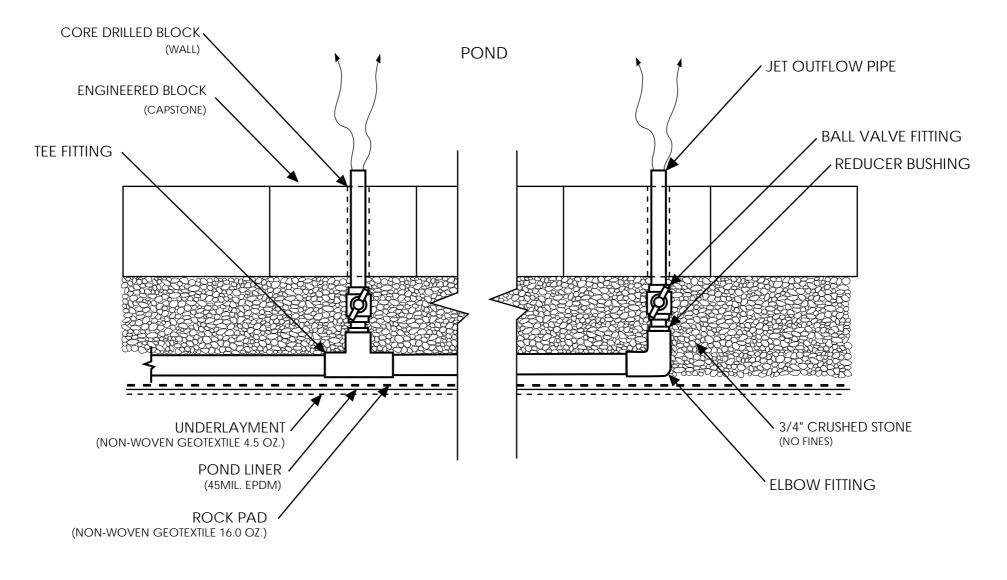

## **BLOCK WALL JET**

## PLAN VIEW PLUMBING LAYOUT DETAIL

| <b>Aqua</b> scape | TITLE: L 00034-042123-PL-R1 |        |              | DRAWN BY: TA         |
|-------------------|-----------------------------|--------|--------------|----------------------|
|                   | DWG.: PLUMBING LAYOUTS      |        |              | DRAWN DATE: 04/21/23 |
|                   | PART NUMBER: L 00034        |        |              | REVISION: R1         |
|                   | SCALE: N/A                  | SIZE A | SHEET 1 OF 1 | REVISION DATE: NA    |

- NOTES

  1. THIS DRAWING IS FOR ARCHITECTS, ENGINEERS, CONTRACTORS,
  - CONSULTANTS AND DESIGN PROFESSIONALS FOR PLANNING ONLY 2.INSTALLATION TO BE COMPLETED IN ACCORDANCE WITH
    - AQUASCAPE KIT SPECIFICATIONS
    - BLOCK WALL MANUFACTURE GUIDELINES
    - ALL LOCAL CODES AND ORDINANCES