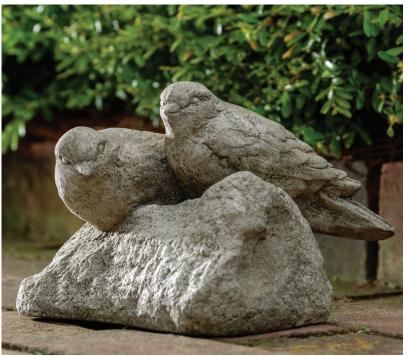

## Coupling

Shown in Greystone

| Material   | Item Description | Item # | Outside<br>Dimensions | Base<br>Dimensions | Approx.<br>Weight |
|------------|------------------|--------|-----------------------|--------------------|-------------------|
| Cast Stone | Coupling         | A-658  | 7.25"L x 7.25"W x 6"H | 6.75"L x 3.75"W    | 3 lbs             |