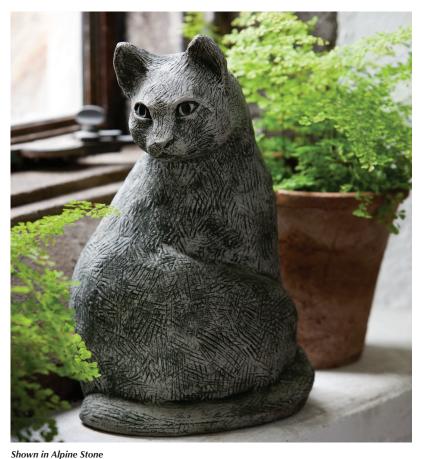

## **Prowl**

Materials: water, sand, stone aggregate and cement

**Touch-up & Patch Kits:** Available upon request by calling 215.541.4330.

Cleaning Instructions: Campania's cast stone statuary can be cleaned with diluted vinegar and water or with any commercially available mild detergent. Use a soft cloth, sponge, or brush. Do not pressure wash, apply corrosive cleaners or clean with anything abrasive. Note that it may take several cycles of wiping and drying before the statuary is completely clean. Cast stone contains salts that may effloresce over time. You will notice a fine white powdery coating on the surface of the cast stone if the efflorescence is present in your product. If you wish to remove the salt deposits, Campania can recommend an appropriate an efflorescence cleaner. Contact us at 215-541-4330 for details.

| Material   | Item Description | Item # | Outside<br>Dimensions    | Base<br>Dimensions | Approx.<br>Weight |
|------------|------------------|--------|--------------------------|--------------------|-------------------|
| Cast Stone | Prowl            | A-412  | 17.5"L x 8.5"W x 13.25"H | 6.75"L x 8.5"W     | 21 lbs            |