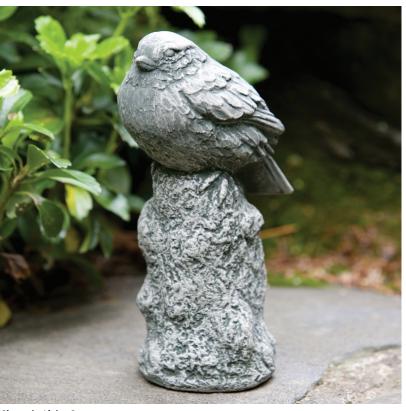

## **Resting Bird**

Shown in Alpine Stone

| Material   | Item Description | Item # | Outside<br>Dimensions | Base<br>Dimensions | Approx.<br>Weight |
|------------|------------------|--------|-----------------------|--------------------|-------------------|
| Cast Stone | Resting Bird     | A-355  | 4.5"L x 3.25"W x 8"H  | 2.5"L x 3"W        | 2 lbs             |

## **Resting Bird**

Materials: water, sand, stone aggregate and cement

**Touch-up & Patch Kits:** Available upon request by calling 215.541.4330.

Cleaning Instructions: Campania's cast stone statuary can be cleaned with diluted vinegar and water or with any commercially available mild detergent. Use a soft cloth, sponge, or brush. Do not pressure wash, apply corrosive cleaners or clean with anything abrasive. Note that it may take several cycles of wiping and drying before the statuary is completely clean. Cast stone contains salts that may effloresce over time. You will notice a fine white powdery coating on the surface of the cast stone if the efflorescence is present in your product. If you wish to remove the salt deposits, Campania can recommend an appropriate an efflorescence cleaner. Contact us at 215-541-4330 for details.