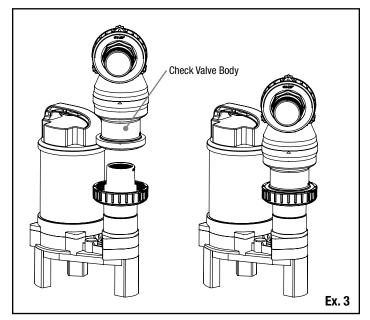

# STEP 3

• While holding the threaded collar securely, thread the Check Valve 2.0 body onto the threaded collar (Ex. 3).

**NOTE:** Due to the tight fit of the valve and collar, be sure to thread the valve body onto the collar.