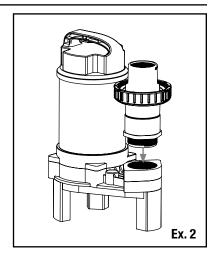

#### STEP 2

 Thread the PVC Male Pipe Adapter 2" x 2" securely into the outlet of the pump (Ex. 2).

**NOTE:** Orient the threaded collar at an angle while threading the adapter into the outlet of the pump.