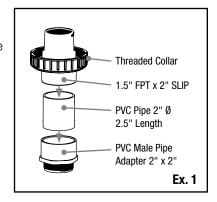

## STEP 1

Glue and insert a 2.5" section of 2" Flex PVC Pipe into the PVC Male Pipe Adapter 2" x 2" (Ex. 1). Then, glue and insert the other end of the PVC Pipe into the 2" slip on the 1.5" FPT x 2" Slip Fiting with the Threaded Collar attached (Ex. 1).

**NOTE:** Prime and glue all glued connections or use a self-priming PVC glue, such as Christy's Red Hot Blue Glue (#29969).