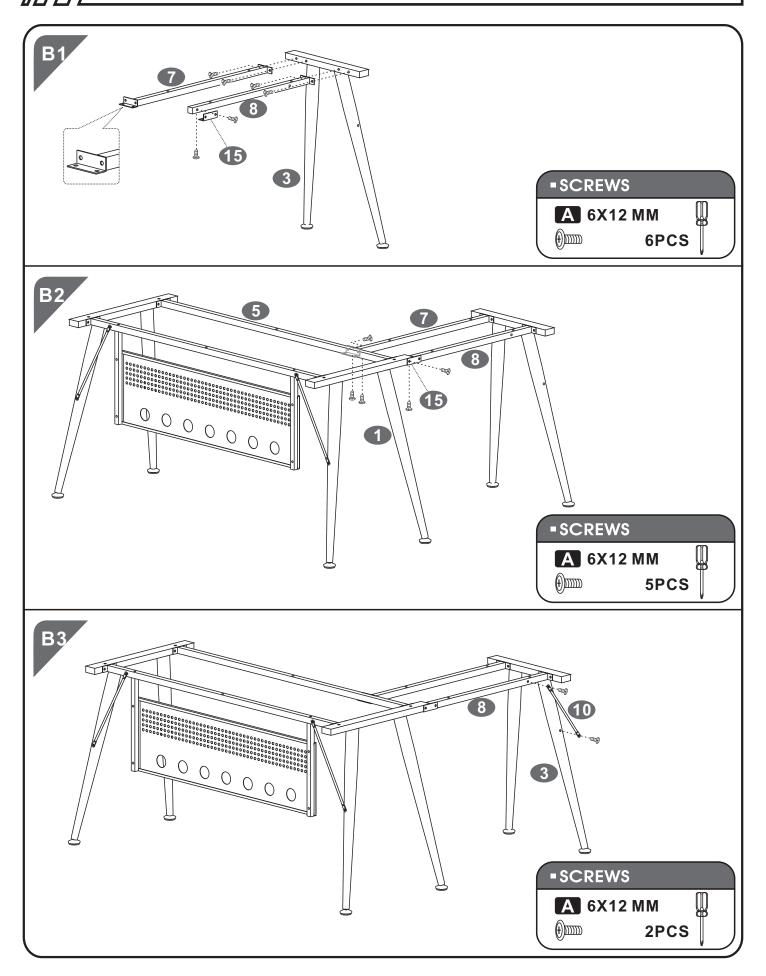

### **-** ASSEMBLY STEPS:

\*\* There are 2 options to assemble our desk, please choose it according to your preference.