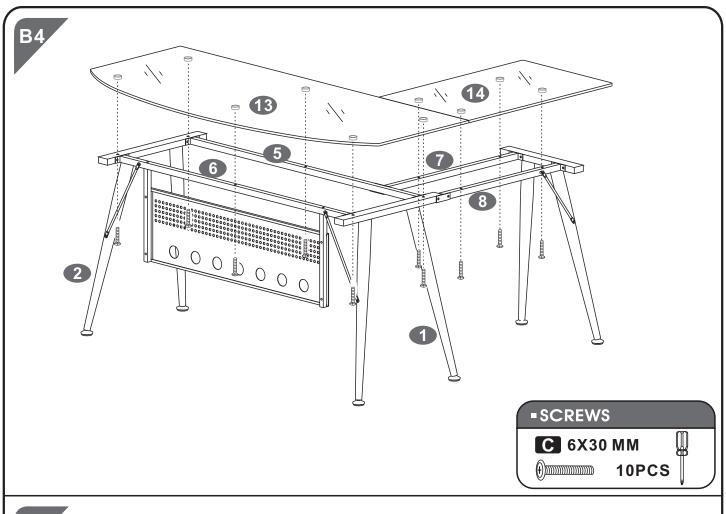

### **-** ASSEMBLY STEPS:

\*\* There are 2 options to assemble our desk, please choose it according to your preference.