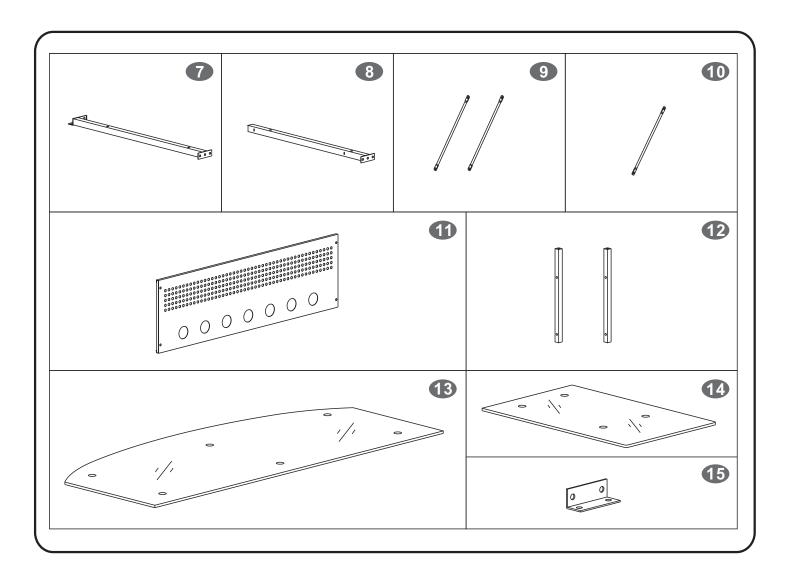

# **COMPUTER TABLE**

## **ASSEMBLY INSTRUCTION**

Thanks for purchasing one of our products, please read carefully the assembly instructions before the installation (Attention: Do not tighten the screws before all screws are in place).



MODEL CT-3818

#### **General Care:**

-Keep your furniture out direct sunlight-Use desk pads and coasters to protect the surface from dents, scratches, and moisture from hot or cold liquids.

#### Cleaning:

- -For cleaning, wipe the surface with a damp (not wet) cloth or wipe dry with a clean lint free cotton cloth.
- -Window cleaning liquid or a similar cleaning liquid can be used to clean glass surface.



## **PARTS LIST**







## **-**SCREWS LIST

| PART | QTY. | ITEM    |     |
|------|------|---------|-----|
| Α    | 25   | 6X12MM  |     |
| В    | 6    | 6X35 MM | (f) |
| C    | 10   | 6X30 MM | (f) |

| PART | QTY. | ITEM |     |
|------|------|------|-----|
| D    | 4    | M6   |     |
|      | 1    |      | 2-3 |
|      | 1    |      |     |

### **-** ASSEMBLY STEPS:





\*\* There are 2 options to assemble our desk, please choose it according to your preference.