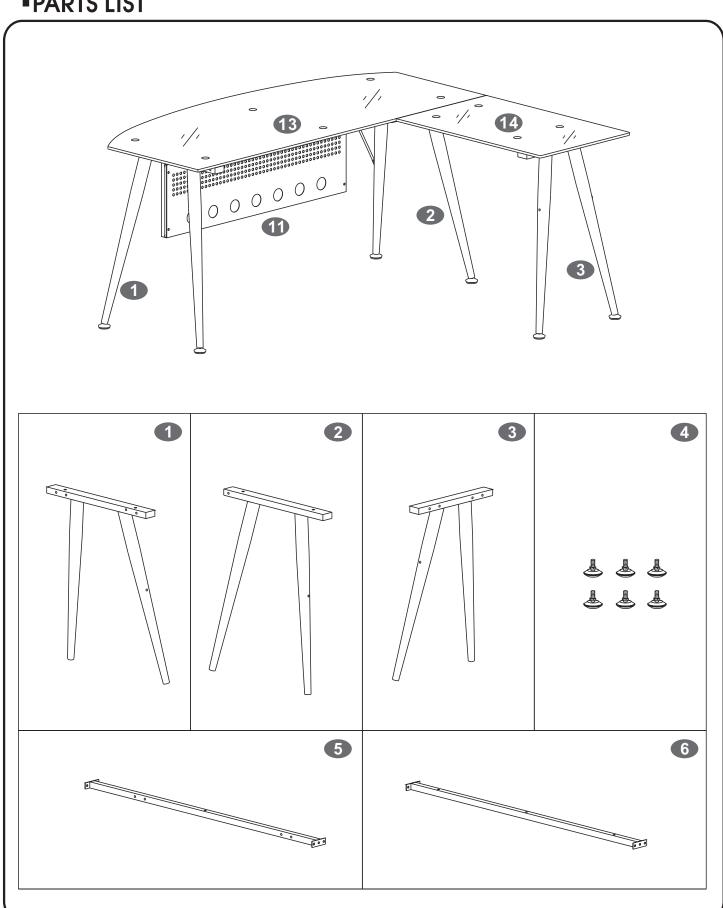

# **COMPUTER TABLE**

## **ASSEMBLY INSTRUCTION**

Thanks for purchasing one of our products, please read carefully the assembly instructions before the installation (Attention: Do not tighten the screws before all screws are in place).



MODEL CT-3818

#### **General Care:**

-Keep your furniture out direct sunlight-Use desk pads and coasters to protect the surface from dents, scratches, and moisture from hot or cold liquids.

#### Cleaning:

- -For cleaning, wipe the surface with a damp (not wet) cloth or wipe dry with a clean lint free cotton cloth.
- -Window cleaning liquid or a similar cleaning liquid can be used to clean glass surface.



## **PARTS LIST**







## **-**SCREWS LIST

| PART | QTY. | ITEM    |     |
|------|------|---------|-----|
| Α    | 25   | 6X12MM  |     |
| В    | 6    | 6X35 MM | (f) |
| C    | 10   | 6X30 MM | (f) |

| PART | QTY. | ITEM |     |
|------|------|------|-----|
| D    | 4    | M6   |     |
|      | 1    |      | 2-3 |
|      | 1    |      |     |

### **-** ASSEMBLY STEPS:





\*\* There are 2 options to assemble our desk, please choose it according to your preference.