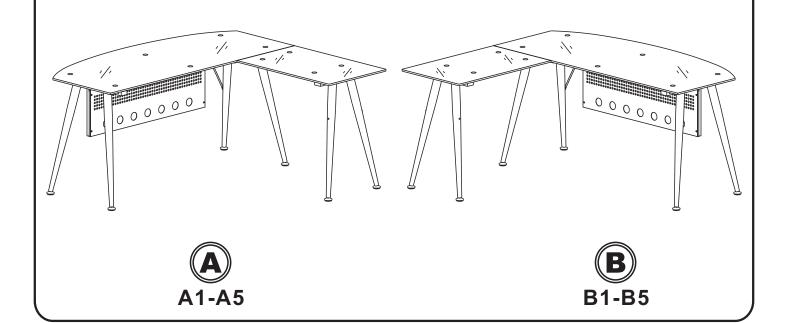

and coasters to protect the surface from dents, scratches, and moisture from hot or cold liquids.

#### Cleaning:

- -For cleaning, wipe the surface with a damp (not wet) cloth or wipe dry with a clean lint free cotton cloth.
- -Window cleaning liquid or a similar cleaning liquid can be used to clean glass surface.



## **PARTS LIST**







## **-**SCREWS LIST

| PART | QTY. | ITEM    |     |
|------|------|---------|-----|
| Α    | 25   | 6X12MM  |     |
| В    | 6    | 6X35 MM | (f) |
| C    | 10   | 6X30 MM | (f) |

| PART | QTY. | ITEM |     |
|------|------|------|-----|
| D    | 4    | M6   |     |
|      | 1    |      | 2-3 |
|      | 1    |      |     |

### **-** ASSEMBLY STEPS:





\*\* There are 2 options to assemble our desk, please choose it according to your preference.