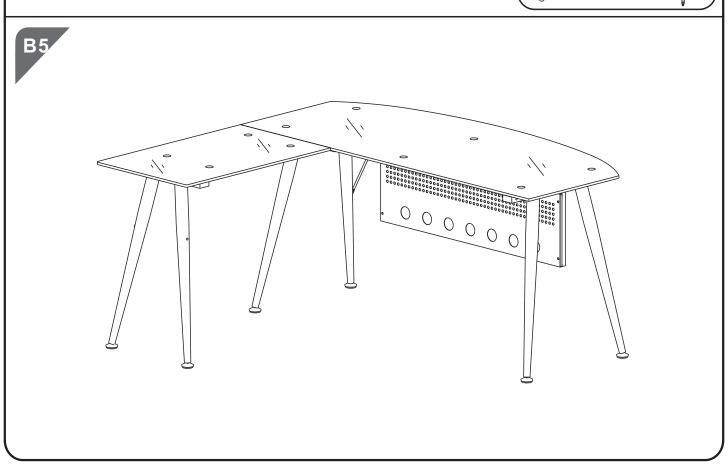

### **-** ASSEMBLY STEPS:

\*\* There are 2 options to assemble our desk, please choose it according to your preference.