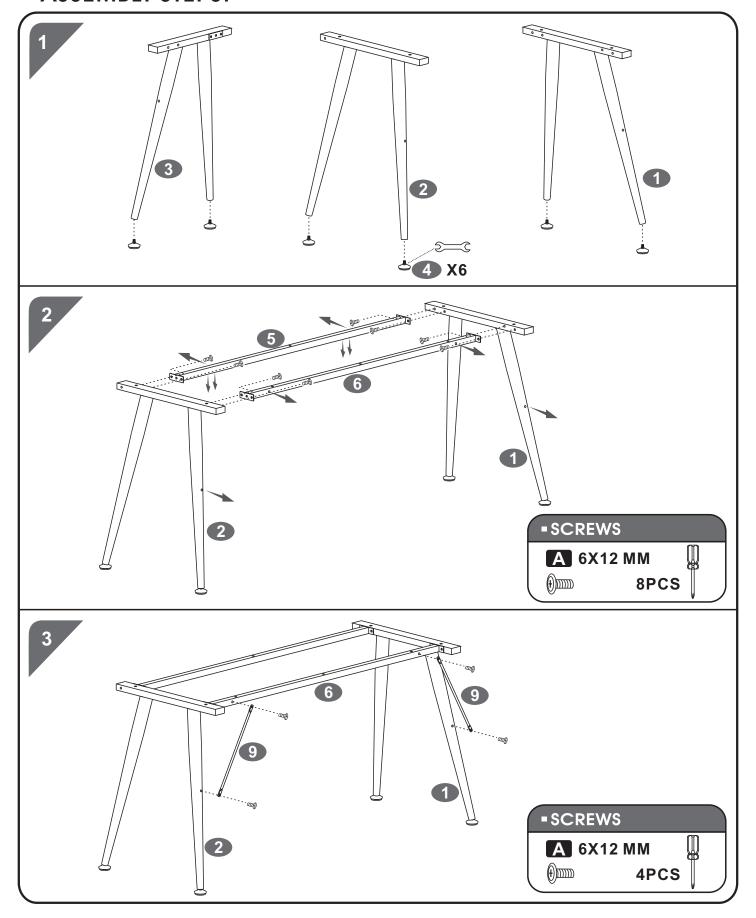

### **-** ASSEMBLY STEPS:

\*\* There are 2 options to assemble our desk, please choose it according to your preference.

## **-**SCREWS LIST

| PART | QTY. | ITEM    |     |
|------|------|---------|-----|
| Α    | 25   | 6X12MM  |     |
| В    | 6    | 6X35 MM | (f) |
| C    | 10   | 6X30 MM | (f) |

| PART | QTY. | ITEM |     |
|------|------|------|-----|
| D    | 4    | M6   |     |
|      | 1    |      | 2-3 |
|      | 1    |      |     |