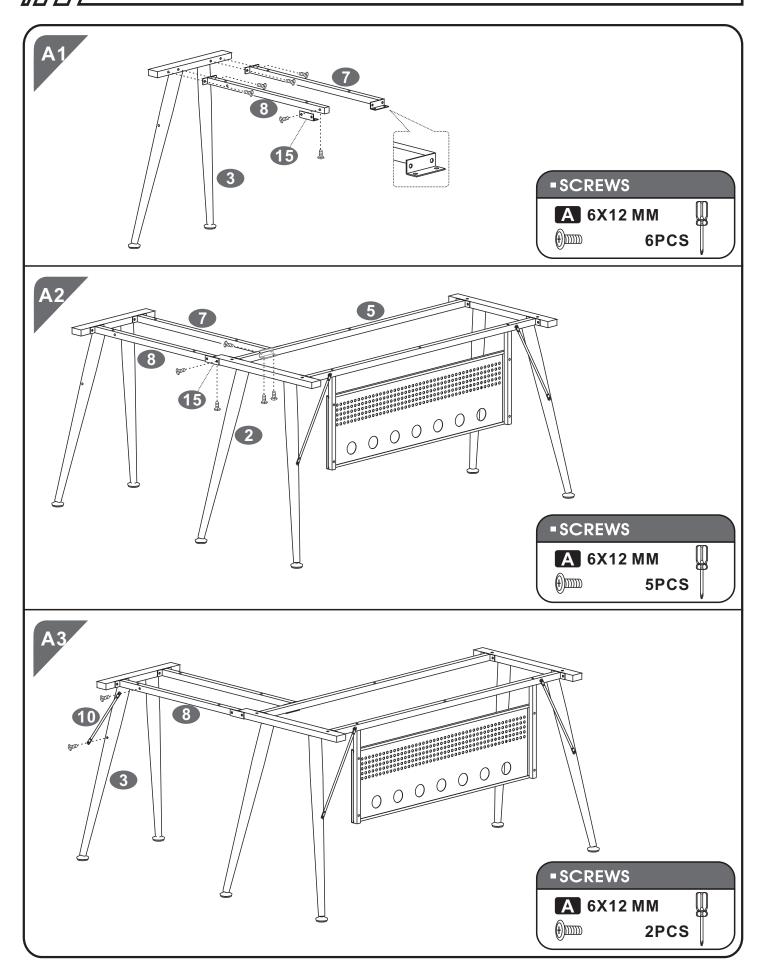

### **-** ASSEMBLY STEPS:

\*\* There are 2 options to assemble our desk, please choose it according to your preference.