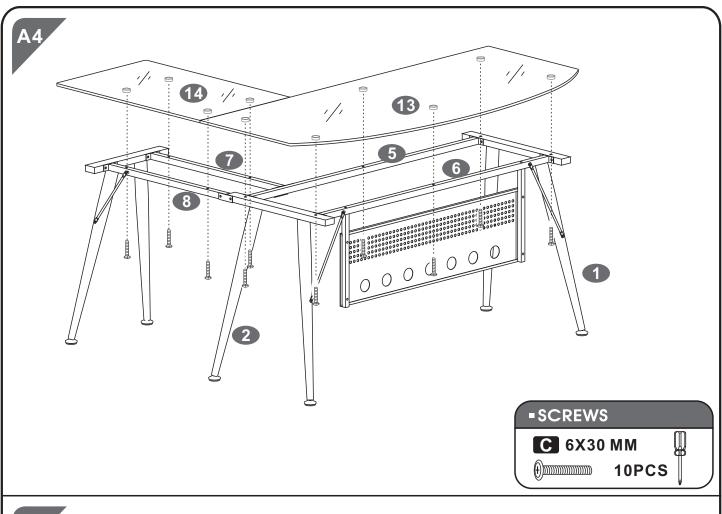

coasters to protect the surface from dents, scratches, and moisture from hot or cold liquids.

#### Cleaning:

- -For cleaning, wipe the surface with a damp (not wet) cloth or wipe dry with a clean lint free cotton cloth.
- -Window cleaning liquid or a similar cleaning liquid can be used to clean glass surface.



## **PARTS LIST**







## **-**SCREWS LIST

| PART | QTY. | ITEM    |     |
|------|------|---------|-----|
| Α    | 25   | 6X12MM  |     |
| В    | 6    | 6X35 MM | (f) |
| C    | 10   | 6X30 MM | (f) |

| PART | QTY. | ITEM |     |
|------|------|------|-----|
| D    | 4    | M6   |     |
|      | 1    |      | 2-3 |
|      | 1    |      |     |

### **-** ASSEMBLY STEPS:





\*\* There are 2 options to assemble our desk, please choose it according to your preference.