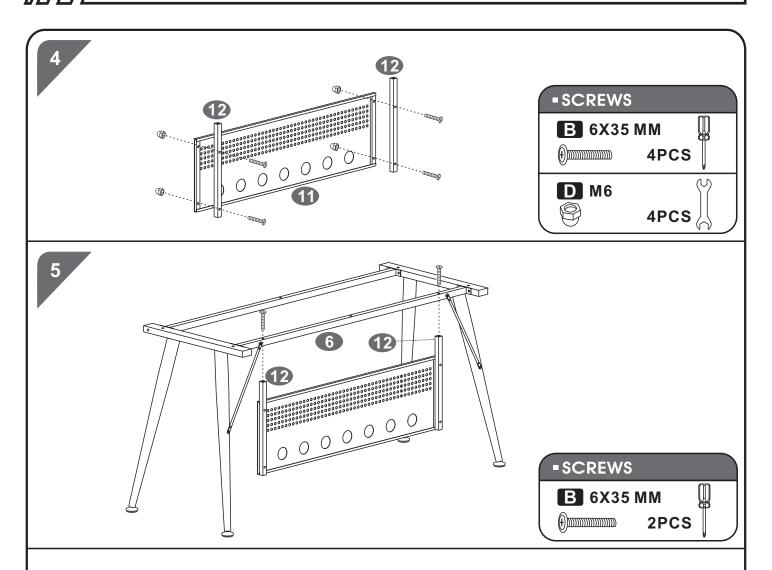

MODEL CT-3818

#### **General Care:**

-Keep your furniture out direct sunlight-Use desk pads and coasters to protect the surface from dents, scratches, and moisture from hot or cold liquids.

#### Cleaning:

- -For cleaning, wipe the surface with a damp (not wet) cloth or wipe dry with a clean lint free cotton cloth.
- -Window cleaning liquid or a similar cleaning liquid can be used to clean glass surface.



## **PARTS LIST**







## **-**SCREWS LIST

| PART | QTY. | ITEM    |     |
|------|------|---------|-----|
| Α    | 25   | 6X12MM  |     |
| В    | 6    | 6X35 MM | (f) |
| C    | 10   | 6X30 MM | (f) |

| PART | QTY. | ITEM |     |
|------|------|------|-----|
| D    | 4    | M6   |     |
|      | 1    |      | 2-3 |
|      | 1    |      |     |

### **-** ASSEMBLY STEPS:





\*\* There are 2 options to assemble our desk, please choose it according to your preference.