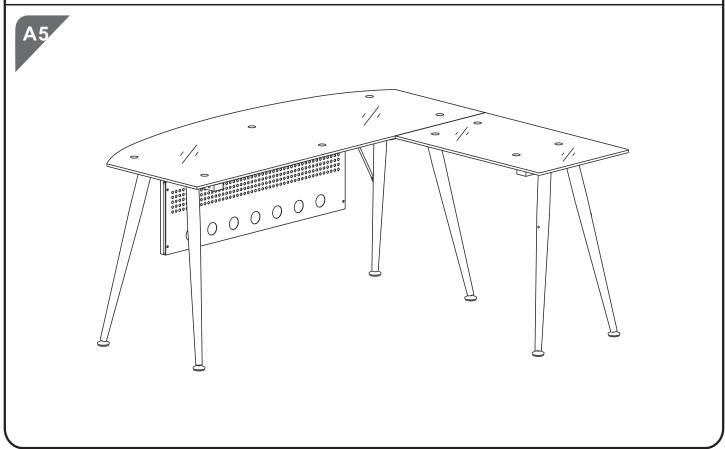

oasters to protect the surface from dents, scratches, and moisture from hot or cold liquids.

#### Cleaning:

- -For cleaning, wipe the surface with a damp (not wet) cloth or wipe dry with a clean lint free cotton cloth.
- -Window cleaning liquid or a similar cleaning liquid can be used to clean glass surface.



## **PARTS LIST**







## **-**SCREWS LIST

| PART | QTY. | ITEM    |     |
|------|------|---------|-----|
| Α    | 25   | 6X12MM  |     |
| В    | 6    | 6X35 MM | (f) |
| C    | 10   | 6X30 MM | (f) |

| PART | QTY. | ITEM |     |
|------|------|------|-----|
| D    | 4    | M6   |     |
|      | 1    |      | 2-3 |
|      | 1    |      |     |

### **-** ASSEMBLY STEPS:





\*\* There are 2 options to assemble our desk, please choose it according to your preference.