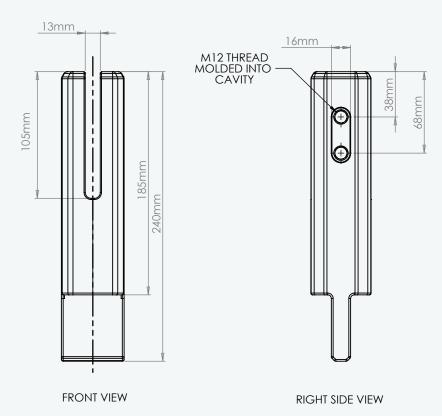

#### **SPECIFICATION**

MODEL NAME: TuffSpigot MODEL NUMBER: DIMENSIONS:

WEIGHT: 3 kilograms ( oz)

MATERIAL: