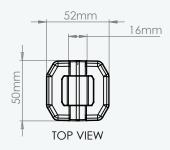

#### **SPECIFICATION**

MODEL NAME: TuffSpigot MODEL NUMBER: DIMENSIONS:

WEIGHT: 3 kilograms ( oz)

MATERIAL: