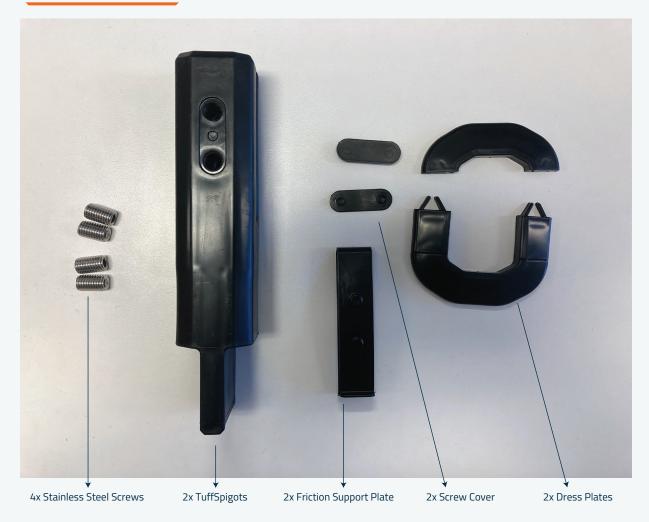

## TUFFSPIGOT SPECIFICATION GUIDE

#### **PRODUCT DESCRIPTION**

Composite spigots remove the necessity of earth/bonding work that needs to be completed when installing conventional metal spigots when they are close to the waters edge of the pool. The TuffSpigot is designed specifically for onground glass fencing applications and due to it's non-conductive composite construction, does not require earthing under AS/NZ3000:2018 equipotential bonding.

#### **SPECIFICATION**

MODEL NAME: TuffSpigot MODEL NUMBER: DIMENSIONS:

WEIGHT: 3 kilograms ( oz)

MATERIAL:

### Included with the product



# TUFFSPIGOT SPECIFICATION GUIDE

#### **PRODUCT FEATURES & INFORMATION**

- ✓ World's first 100% composite core drill spigot
- √ No earthing or bonding required
- ✓ Australian made
- ✓ Meets EB (equipotential bonding) requirements under AS/NZ3000:2018
- ✓ Can not corrode/rust
- √ 10 year warranty
- ✓ Paintable including the dress covers
- ✓ Applicable for retrofitting or new installations
- ✓ Suits 12mm glass thickness
- ✓ Easy to fit dress plate AFTER grouting is complete
- $\checkmark$  Stainless Steel adjustment screws with a sturdy composite friction support plate included