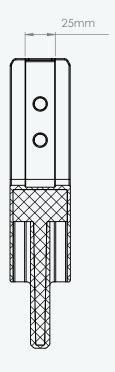

#### **SPECIFICATION**

MODEL NAME: TuffSpigot MODEL NUMBER: DIMENSIONS:

WEIGHT: 3 kilograms ( oz)

MATERIAL: