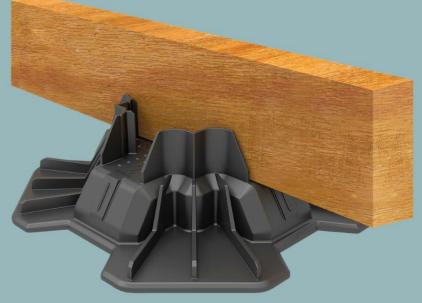

## BUILDTUFF

| Measuring Tape                                                       |
|----------------------------------------------------------------------|
| Turf Cutter (We recommend hiring one from your local hardware store) |
| Compactor (We recommend hiring one from your local hardware store)   |
| Shovel                                                               |
| Tamp                                                                 |
| Circular Saw                                                         |
| TuffBlocks                                                           |
| Level                                                                |
| Long Handled Burr Hoe                                                |
| Rectangular Trowel                                                   |
| Road Base                                                            |
| Mitre Saw We recommen                                                |
| Hammer ear plugs, gloves, s                                          |
| Chisel goggles and footwea                                           |
| Batten Screws                                                        |
| Galvanised nails                                                     |
| Joist Hangers                                                        |
| Bitumen Paint                                                        |
| Joist Protection Paint                                               |