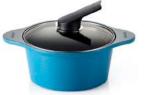

### **Hard Anodized Ceramic Pot**

Hard Anodized Ceramic Pot After carefully machining cast aluminum, weight is kept to minimum while taking strength, durability, and finish to the next level through hard anodizing. Natural ceramic finish inside and out for easy cleaning maintenance. Includes a self-standing tempered glass lid, standard with a wide steam vent.

### **Hard Anodized Ceramic Pot**

#### **High-tech Hard Anodized Special Method**

Through an 8-phases process, the Hard Anodized coating provides high anti-corrosive properties and durability.

#### **High Purity Ceramic Coating**

The high purity ceramic coating makes the product strong, scratch resistant, and most importantly, erosion proof. Ceramic is aloso hygienic because of its simple cleaning properties

#### **Self-Standing Lid with Auto Steam Valve**

The automatic steam control lid is equipped with a steam valve that prevents overflow. The handle includes a self-standing function, ergonomic features, and a modern design that adds sophiscation to any kitchen.