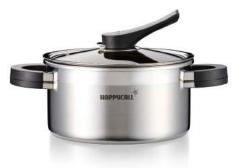

### **IH Vacuum Pot**

Unlike a regular pressure cooker, the IH Vacuum Pot can be easily opened and closed while cooking. Lock the lid on the pot after cooking. As food cools down, an airtight "vacuum state" is created. This sealed state helps food to continue cooking within its own moisture and remain fresh for a longer period of time.

### **IH Vacuum Pot**

#### **Vacuum Control Valve**

A Special one touch silicone vacuum control valve can be operated with one hand and automatically controls steam to cook more conveniently. The Vacuum Pot creates an airtight space to more efficiently cook food with steam and enhance taste.

#### Handle lock

Supplymentary locking system sliding to lock or unlock easily without a leak.

#### **High-tech Hard Anodized Special Method**

The Hard Anodized method provides high anti-corrosive properties coupled with strong durability. It also applies high purity ceramic coating so it protects against scratches and abrasions. It is also easy to clean.

#### Silicone Gasket Lid

The special silicone gasket makes the Vacuum Pot airtight allowing food to be stored without a leak and without losing flavor.