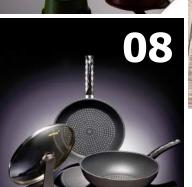

# **Diamond Frying Pan**

5 layers of DNC diamond coating make best non-stick frying. Cook with less oil. Sparkling clean with just few wipes with a paper towel. Forged aluminum construction. Durable for everyday use. Conducts heat evenly for a burn-free meal.

# **Diamond Frying Pan**

#### 5-layer Diamond Nan-Stick Coating

BEST Non-stick frying pan. 5 Layer of DNC diamond coating applied. Cook with less oil for a healthy lifestyle. With the Diamond Frying Pan, cleaning is easy. Spend more time to enjoying the food you cook.

#### **Special Banding Method**

FORGED Aluminum body is perfect for even heat, and burn-free cooking. Lightweight yet extremely strong. Extra thick 6.5mm over 1/4" banding FORGED all the way around. We even put discrete detail in angling the banding for an easy, mess-free pour.

#### **Eco-Friendly Porcelain**

No exception, even the exterior gets special treatment. Triple layer porcelain, which makes cleaning easy. Along with the added benefits of scratch and stain resistance.