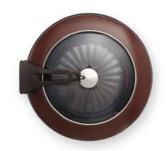

### **Direct Gas Fired Oven**

The Direct Gas Fired Oven helps you cook find thoroughly via an innovative convection system. Due to its scientific design, the stovetop oven reduces worries about splashing oil, smell and smoke. Tender & crispy food easily with the portable Direct Gas Fired Oven anywhere.

### **Direct Gas Fired Oven**

#### **Turbo Safety Dome**

The turbo safety dome safely funnels heat from the flame below into the oven. Its second purpose is to shield the flame from grease splatter, allowing peach-of-mind when cooking.