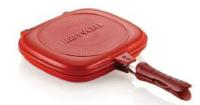

# **Diamond Frying Pan**

5 layers of DNC diamond coating make best non-stick frying. Cook with less oil. Sparkling clean with just few wipes with a paper towel. Forged aluminum construction. Durable for everyday use. Conducts heat evenly for a burn-free meal.

# **Diamond Frying Pan**

#### 5-layer Diamond Nan-Stick Coating

BEST Non-stick frying pan. 5 Layer of DNC diamond coating applied. Cook with less oil for a healthy lifestyle. With the Diamond Frying Pan, cleaning is easy. Spend more time to enjoying the food you cook.

#### **Special Banding Method**

FORGED Aluminum body is perfect for even heat, and burn-free cooking. Lightweight yet extremely strong. Extra thick 6.5mm over 1/4" banding FORGED all the way around. We even put discrete detail in angling the banding for an easy, mess-free pour.

#### **Eco-Friendly Porcelain**

No exception, even the exterior gets special treatment. Triple layer porcelain, which makes cleaning easy. Along with the added benefits of scratch and stain resistance.