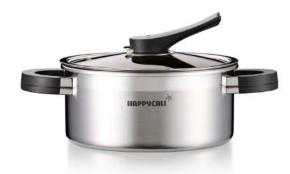

### **IH Vacuum Pot**

Unlike a regular pressure cooker, the IH Vacuum Pot can be easily opened and closed while cooking. Lock the lid on the pot after cooking. As food cools down, an airtight "vacuum state" is created. This sealed state helps food to continue cooking within its own moisture and remain fresh for a longer period of time.

### **IH Vacuum Pot**

#### **Vacuum Control Valve**

A Special one touch silicone vacuum control valve can be operated with one hand and automatically controls steam to cook more conveniently. The Vacuum Pot creates an airtight space to more efficiently cook food with steam and enhance taste.

#### Handle lock

Supplymentary locking system sliding to lock or unlock easily without a leak.

#### **High-tech Hard Anodized Special Method**

The Hard Anodized method provides high anti-corrosive properties coupled with strong durability. It also applies high purity ceramic coating so it protects against scratches and abrasions. It is also easy to clean.

#### Silicone Gasket Lid

The special silicone gasket makes the Vacuum Pot airtight allowing food to be stored without a leak and without losing flavor.