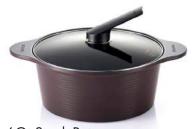

### **Hard Anodized Ceramic Pot**

Hard Anodized Ceramic Pot After carefully machining cast aluminum, weight is kept to minimum while taking strength, durability, and finish to the next level through hard anodizing. Natural ceramic finish inside and out for easy cleaning maintenance. Includes a self-standing tempered glass lid, standard with a wide steam vent.

### **Hard Anodized Ceramic Pot**

#### **High-tech Hard Anodized Special Method**

Through an 8-phases process, the Hard Anodized coating provides high anti-corrosive properties and durability.

#### **High Purity Ceramic Coating**

The high purity ceramic coating makes the product strong, scratch resistant, and most importantly, erosion proof. Ceramic is aloso hygienic because of its simple cleaning properties

#### **Self-Standing Lid with Auto Steam Valve**

The automatic steam control lid is equipped with a steam valve that prevents overflow. The handle includes a self-standing function, ergonomic features, and a modern design that adds sophiscation to any kitchen.