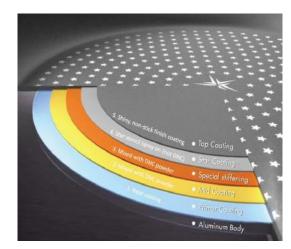

# **Diamond Frying Pan**

5 layers of DNC diamond coating make best non-stick frying. Cook with less oil. Sparkling clean with just few wipes with a paper towel. Forged aluminum construction. Durable for everyday use. Conducts heat evenly for a burn-free meal.

#### 5-layer Diamond Nan-Stick Coating

BEST Non-stick frying pan. 5 Layer of DNC diamond coating applied. Cook with less oil for a healthy lifestyle. With the Diamond Frying Pan, cleaning is easy. Spend more time to enjoying the food you cook.

#### **Special Banding Method**

FORGED Aluminum body is perfect for even heat, and burn-free cooking. Lightweight yet extremely strong. Extra thick 6.5mm over 1/4" banding FORGED all the way around. We even put discrete detail in angling the banding for an easy, mess-free pour.

#### **Eco-Friendly Porcelain**

No exception, even the exterior gets special treatment. Triple layer porcelain, which makes cleaning easy. Along with the added benefits of scratch and stain resistance.