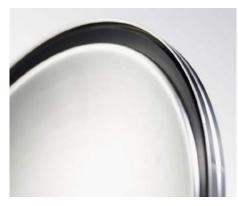

#### Silicone Gasket Lid

The special silicone gasket makes the Vacuum Pot airtight allowing food to be stored without a leak and without losing flavor.