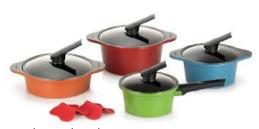

### **Hard Anodized Ceramic Pot**

Hard Anodized Ceramic Pot After carefully machining cast aluminum, weight is kept to minimum while taking strength, durability, and finish to the next level through hard anodizing. Natural ceramic finish inside and out for easy cleaning maintenance. Includes a self-standing tempered glass lid, standard with a wide steam vent.

### **Hard Anodized Ceramic Pot**

### **Hard Anodized Ceramic Pot**

2Qt Sauce Pot

SKU: 3003-0008

Inside Diameter: Ø 180 / 2Qt Overall: 205\*362\*H97 (w/o lid)

3Qt Sauce Pot

SKU: 3003-0011

Inside Diameter: Ø 200 / 3Qt Overall: 225\*300\*H103 (w/o lid)

3Qt Wide Sauce Pot

SKU: 3003-0015

Inside Diameter: Ø 240 / 3Qt Overall: 265\*339\*H80 (w/o lid)

4Qt Stock Pot

SKU: 3003-0019

Inside Diameter: Ø 240 / 4Qt Overall: 265\*339\*H121 (w/o lid)

6Qt Stock Pot

SKU: 3003-0022

Inside Diameter: Ø 280 / 6Qt Overall: 305\*392\*H127 (w/o lid)

Hard Anodized Ceramic Pot Set A

SKU: 3900-2003

(2Qt, 3Qt, 8" Steamer, Potmate Pair)

Hard Anodized Ceramic Pot Set B

SKU: 3900-2004

(3Qt, 4Qt, 9" Steamer, Potmate Pair)

Hard Anodized Ceramic Pot 10pc Set

SKU: 3900-2045

(2Qt, 3Qt, 3Qt Wide, 4Qt, Potmate Pair)

Hard Anodized Ceramic Pot Big Set

SKU: 3900-2009

(2Qt, 3Qt, 3Qt wide, 4Qt, 6Qt, 11" Steamer, Potmate Pair)