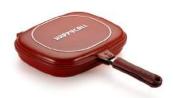

### **Double Pan**

The Happycall Double pan is Happycall's Flagship product. Flip food easy without a spatula while reducing smoke and odor from spreading in your kitchen. An FDA approved silicone packing seal prevents not only smell and smoke, but also from splattering. Tender & juicy food with the ORIGINAL Happycall Double Pan.

### **Double Pan**