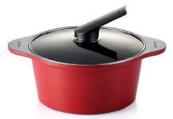

# **3Ply Stainless Steel Pot**

The product is produced in the 3-ply structure of the clad method, with the combined merits of stainless steel and aluminum processed to both the bottom and side faces. Thanks to this structure, the pot can thoroughly and quickly cook food with the help of its triple thermal storage effect through thermal radiation.

### **3Ply Stainless Steel Pot**

#### 2Qt Stainless Steel Pot

SKU: 3003-0042

Inside Diameter: Ø 160 / 2Qt Overall: 174\*342\*H83 (w/o lid)

#### 3Qt Wide Stainless Steel Pot

SKU: 3003-0046

Inside Diameter: Ø 240 / 3Qt Overall: 254\*361\*H74 (w/o lid)

#### 6Qt Stainless Steel Pot

SKU: 3003-0045

Inside Diameter: Ø 240 / 6Qt Overall: 254\*361\*H140 (w/o lid)

#### 2Qt Wide Stainless Steel Pot

SKU: 3003-0043

Inside Diameter: Ø 200 / 2Qt Overall: 214\*308\*H83 (w/o lid)

#### 3Qt Stainless Steel Pot

SKU: 3003-0044

Inside Diameter: Ø 200 / 3Qt Overall: 214\*308\*H104 (w/o lid)