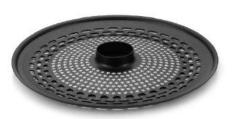

### **Direct Gas Fired Oven**

The Direct Gas Fired Oven helps you cook find thoroughly via an innovative convection system. Due to its scientific design, the stovetop oven reduces worries about splashing oil, smell and smoke. Tender & crispy food easily with the portable Direct Gas Fired Oven anywhere.

#### **5 Layer Non-Stick Diamond Griddle**

Equipped with the ultimate diamond non-stick coating, the grill plate displays the best non-stick properties resulting in easy cooking and cleaning. It is also equipped with grain slots allowing unwanted fat to drain into the reservior below.