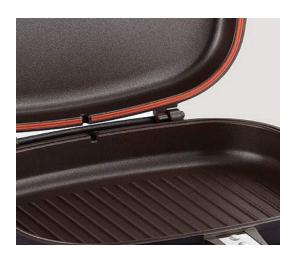

### **Double Pan**

The Happycall Double pan is Happycall's Flagship product. Flip food easy without a spatula while reducing smoke and odor from spreading in your kitchen. An FDA approved silicone packing seal prevents not only smell and smoke, but also from splattering. Tender & juicy food with the ORIGINAL Happycall Double Pan.

#### **Special Silicone Gasket**

Authentic Original Silicone Patent. FDA approved silicon seal prevents not only smell and smoke but also oil from splattering unto the stove top. Made by Dow Corning Corp.

#### **Convenient Function of Oil Tray**

Special Feature like the smart oil catch tray prevents moisture from dripping onto cook tops even when the upper pan.

#### **Strong Magnetic Handles**

Easy and convenient to close magnet handle lock securely keeps double pan shut while cooking.