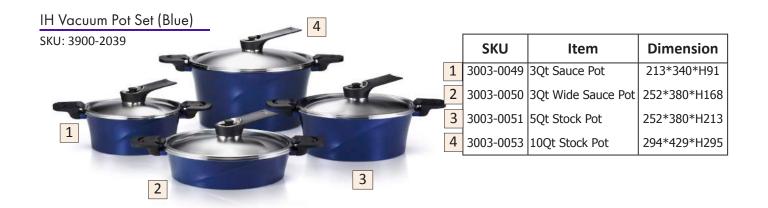

### **IH Vacuum Pot**

Unlike a regular pressure cooker, the IH Vacuum Pot can be easily opened and closed while cooking. Lock the lid on the pot after cooking. As food cools down, an airtight "vacuum state" is created. This sealed state helps food to continue cooking within its own moisture and remain fresh for a longer period of time.

### **IH Vacuum Pot**