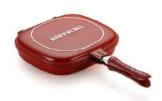

### **Double Pan**

The Happycall Double pan is Happycall's Flagship product. Flip food easy without a spatula while reducing smoke and odor from spreading in your kitchen. An FDA approved silicone packing seal prevents not only smell and smoke, but also from splattering. Tender & juicy food with the ORIGINAL Happycall Double Pan.

### **Double Pan**