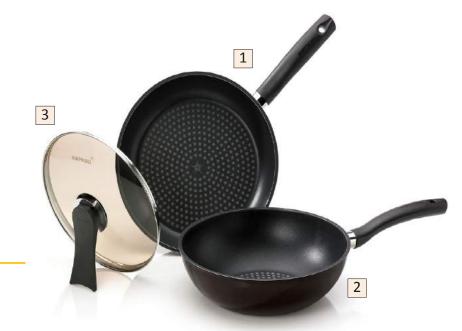

# **Diamond Frying Pan**

5 layers of DNC diamond coating make best non-stick frying. Cook with less oil. Sparkling clean with just few wipes with a paper towel. Forged aluminum construction. Durable for everyday use. Conducts heat evenly for a burn-free meal.

#### 5-layer Diamond Nan-Stick Coating

BEST Non-stick frying pan. 5 Layer of DNC diamond coating applied. Cook with less oil for a healthy lifestyle. With the Diamond Frying Pan, cleaning is easy. Spend more time to enjoying the food you cook.

#### **Special Banding Method**

FORGED Aluminum body is perfect for even heat, and burn-free cooking. Lightweight yet extremely strong. Extra thick 6.5mm over 1/4" banding FORGED all the way around. We even put discrete detail in angling the banding for an easy, mess-free pour.

#### **Eco-Friendly Porcelain**

No exception, even the exterior gets special treatment. Triple layer porcelain, which makes cleaning easy. Along with the added benefits of scratch and stain resistance.

#### 11" Party Wok

SKU: 3003-0001

SKU: 3001-0008

9" Wok

SKU: 3001-0003

12" Party Wok

SKU: 3001-0055

10" Wok

SKU: 3001-0004

13" Party Wok

Pan (Ø)

11"

12"

13"

10"

11"

12"

11"

12"

SKU

3001-0008

3001-0009

3001-0010

3001-0011

3001-0007

3001-0012

3001-0013

3001-0003

3001-0004

3001-0005

3001-0006

3003-0001