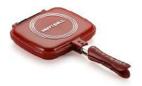

# **Diamond Frying Pan**

5 layers of DNC diamond coating make best non-stick frying. Cook with less oil. Sparkling clean with just few wipes with a paper towel. Forged aluminum construction. Durable for everyday use. Conducts heat evenly for a burn-free meal.

# **Diamond Frying Pan**

#### 5-layer Diamond Nan-Stick Coating

BEST Non-stick frying pan. 5 Layer of DNC diamond coating applied. Cook with less oil for a healthy lifestyle. With the Diamond Frying Pan, cleaning is easy. Spend more time to enjoying the food you cook.

#### **Special Banding Method**

FORGED Aluminum body is perfect for even heat, and burn-free cooking. Lightweight yet extremely strong. Extra thick 6.5mm over 1/4" banding FORGED all the way around. We even put discrete detail in angling the banding for an easy, mess-free pour.

#### **Eco-Friendly Porcelain**

No exception, even the exterior gets special treatment. Triple layer porcelain, which makes cleaning easy. Along with the added benefits of scratch and stain resistance.