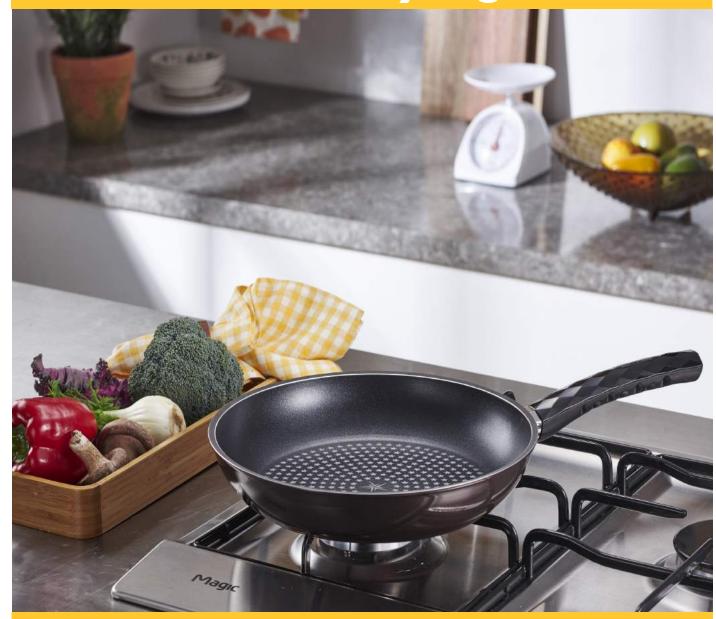

# **Diamond Frying Pan**

5 layers of DNC diamond coating make best non-stick frying. Cook with less oil. Sparkling clean with just few wipes with a paper towel. Forged aluminum construction. Durable for everyday use. Conducts heat evenly for a burn-free meal.

# **Diamond Frying Pan**

#### 5-layer Diamond Nan-Stick Coating

BEST Non-stick frying pan. 5 Layer of DNC diamond coating applied. Cook with less oil for a healthy lifestyle. With the Diamond Frying Pan, cleaning is easy. Spend more time to enjoying the food you cook.

#### **Special Banding Method**

FORGED Aluminum body is perfect for even heat, and burn-free cooking. Lightweight yet extremely strong. Extra thick 6.5mm over 1/4" banding FORGED all the way around. We even put discrete detail in angling the banding for an easy, mess-free pour.

#### **Eco-Friendly Porcelain**

No exception, even the exterior gets special treatment. Triple layer porcelain, which makes cleaning easy. Along with the added benefits of scratch and stain resistance.