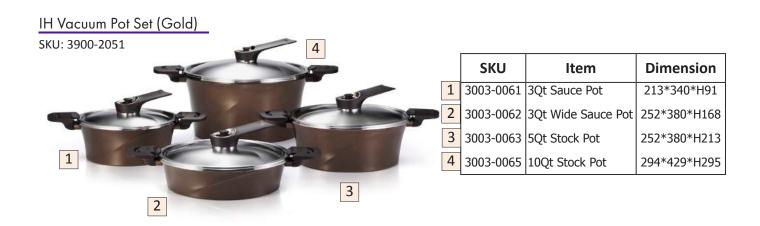

### **IH Vacuum Pot**

Unlike a regular pressure cooker, the IH Vacuum Pot can be easily opened and closed while cooking. Lock the lid on the pot after cooking. As food cools down, an airtight "vacuum state" is created. This sealed state helps food to continue cooking within its own moisture and remain fresh for a longer period of time.

### **IH Vacuum Pot**

#### **Vacuum Control Valve**

A Special one touch silicone vacuum control valve can be operated with one hand and automatically controls steam to cook more conveniently. The Vacuum Pot creates an airtight space to more efficiently cook food with steam and enhance taste.

#### Handle lock

Supplymentary locking system sliding to lock or unlock easily without a leak.

#### **High-tech Hard Anodized Special Method**

The Hard Anodized method provides high anti-corrosive properties coupled with strong durability. It also applies high purity ceramic coating so it protects against scratches and abrasions. It is also easy to clean.

#### Silicone Gasket Lid

The special silicone gasket makes the Vacuum Pot airtight allowing food to be stored without a leak and without losing flavor.