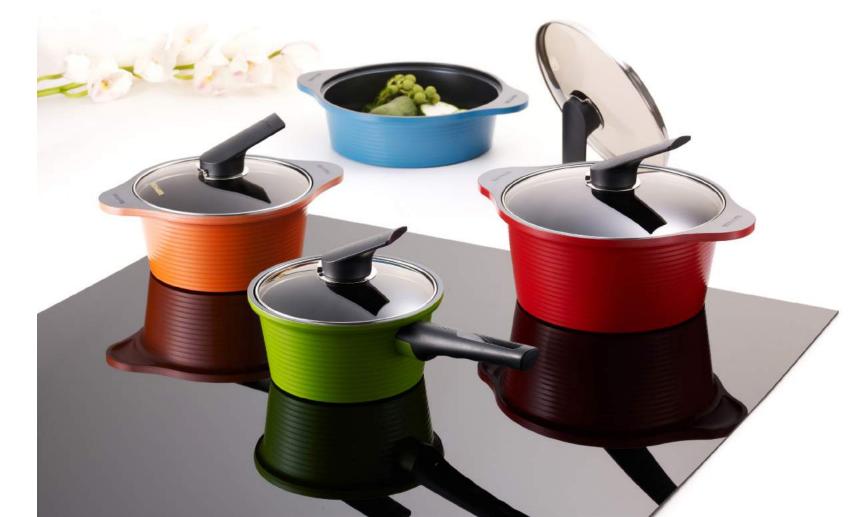

### **Hard Anodized Ceramic Pot**

Hard Anodized Ceramic Pot After carefully machining cast aluminum, weight is kept to minimum while taking strength, durability, and finish to the next level through hard anodizing. Natural ceramic finish inside and out for easy cleaning maintenance. Includes a self-standing tempered glass lid, standard with a wide steam vent.

### **Hard Anodized Ceramic Pot**

### **Hard Anodized Ceramic Pot**

2Qt Sauce Pot

SKU: 3003-0008

Inside Diameter: Ø 180 / 2Qt Overall: 205\*362\*H97 (w/o lid)

3Qt Sauce Pot

SKU: 3003-0011

Inside Diameter: Ø 200 / 3Qt Overall: 225\*300\*H103 (w/o lid)

3Qt Wide Sauce Pot

SKU: 3003-0015

Inside Diameter: Ø 240 / 3Qt Overall: 265\*339\*H80 (w/o lid)

4Qt Stock Pot

SKU: 3003-0019

Inside Diameter: Ø 240 / 4Qt Overall: 265\*339\*H121 (w/o lid)

6Qt Stock Pot

SKU: 3003-0022

Inside Diameter: Ø 280 / 6Qt Overall: 305\*392\*H127 (w/o lid)

Hard Anodized Ceramic Pot Set A

SKU: 3900-2003

(2Qt, 3Qt, 8" Steamer, Potmate Pair)

Hard Anodized Ceramic Pot Set B

SKU: 3900-2004

(3Qt, 4Qt, 9" Steamer, Potmate Pair)

Hard Anodized Ceramic Pot 10pc Set

SKU: 3900-2045

(2Qt, 3Qt, 3Qt Wide, 4Qt, Potmate Pair)

Hard Anodized Ceramic Pot Big Set

SKU: 3900-2009

(2Qt, 3Qt, 3Qt wide, 4Qt, 6Qt, 11" Steamer, Potmate Pair)