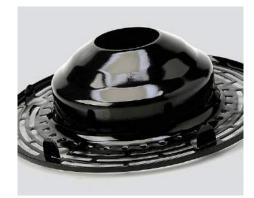

### **Direct Gas Fired Oven**

The Direct Gas Fired Oven helps you cook find thoroughly via an innovative convection system. Due to its scientific design, the stovetop oven reduces worries about splashing oil, smell and smoke. Tender & crispy food easily with the portable Direct Gas Fired Oven anywhere.

#### **Turbo Safety Dome**

The turbo safety dome safely funnels heat from the flame below into the oven. Its second purpose is to shield the flame from grease splatter, allowing peach-of-mind when cooking.