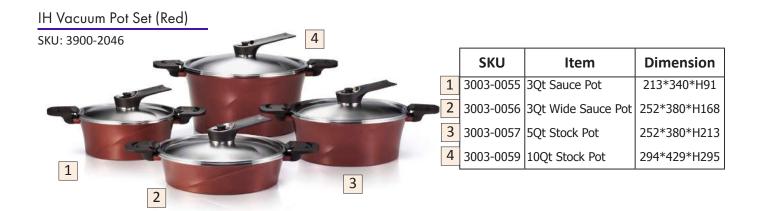

### **IH Vacuum Pot**

Unlike a regular pressure cooker, the IH Vacuum Pot can be easily opened and closed while cooking. Lock the lid on the pot after cooking. As food cools down, an airtight "vacuum state" is created. This sealed state helps food to continue cooking within its own moisture and remain fresh for a longer period of time.

### **IH Vacuum Pot**

#### **Vacuum Control Valve**

A Special one touch silicone vacuum control valve can be operated with one hand and automatically controls steam to cook more conveniently. The Vacuum Pot creates an airtight space to more efficiently cook food with steam and enhance taste.

#### Handle lock

Supplymentary locking system sliding to lock or unlock easily without a leak.

#### **High-tech Hard Anodized Special Method**

The Hard Anodized method provides high anti-corrosive properties coupled with strong durability. It also applies high purity ceramic coating so it protects against scratches and abrasions. It is also easy to clean.

#### Silicone Gasket Lid

The special silicone gasket makes the Vacuum Pot airtight allowing food to be stored without a leak and without losing flavor.