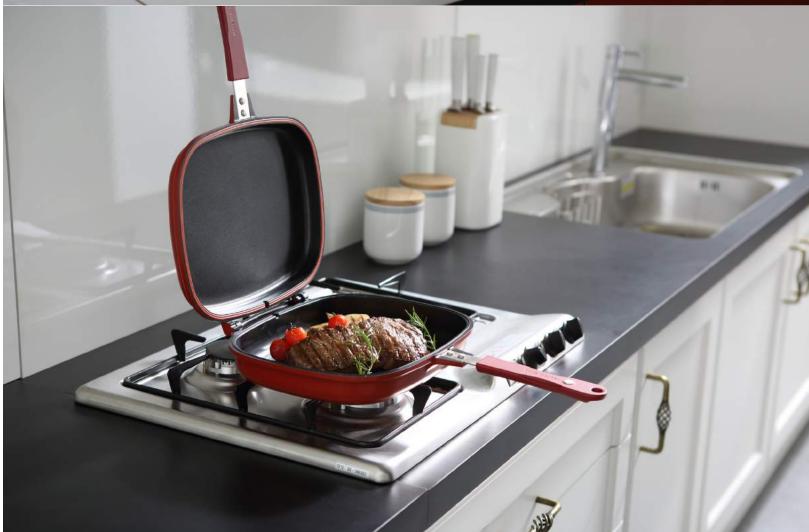

### **Double Pan**

The Happycall Double pan is Happycall's Flagship product. Flip food easy without a spatula while reducing smoke and odor from spreading in your kitchen. An FDA approved silicone packing seal prevents not only smell and smoke, but also from splattering. Tender & juicy food with the ORIGINAL Happycall Double Pan.

### **Double Pan**

#### **Special Silicone Gasket**

Authentic Original Silicone Patent. FDA approved silicon seal prevents not only smell and smoke but also oil from splattering unto the stove top. Made by Dow Corning Corp.

#### **Convenient Function of Oil Tray**

Special Feature like the smart oil catch tray prevents moisture from dripping onto cook tops even when the upper pan.

#### **Strong Magnetic Handles**

Easy and convenient to close magnet handle lock securely keeps double pan shut while cooking.