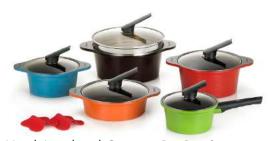

### **Hard Anodized Ceramic Pot**

Hard Anodized Ceramic Pot After carefully machining cast aluminum, weight is kept to minimum while taking strength, durability, and finish to the next level through hard anodizing. Natural ceramic finish inside and out for easy cleaning maintenance. Includes a self-standing tempered glass lid, standard with a wide steam vent.

### **Hard Anodized Ceramic Pot**

### **Hard Anodized Ceramic Pot**

2Qt Sauce Pot

SKU: 3003-0008

Inside Diameter: Ø 180 / 2Qt Overall: 205\*362\*H97 (w/o lid)

3Qt Sauce Pot

SKU: 3003-0011

Inside Diameter: Ø 200 / 3Qt Overall: 225\*300\*H103 (w/o lid)

3Qt Wide Sauce Pot

SKU: 3003-0015

Inside Diameter: Ø 240 / 3Qt Overall: 265\*339\*H80 (w/o lid)

4Qt Stock Pot

SKU: 3003-0019

Inside Diameter: Ø 240 / 4Qt Overall: 265\*339\*H121 (w/o lid)

6Qt Stock Pot

SKU: 3003-0022

Inside Diameter: Ø 280 / 6Qt Overall: 305\*392\*H127 (w/o lid)

Hard Anodized Ceramic Pot Set A

SKU: 3900-2003

(2Qt, 3Qt, 8" Steamer, Potmate Pair)

Hard Anodized Ceramic Pot Set B

SKU: 3900-2004

(3Qt, 4Qt, 9" Steamer, Potmate Pair)

Hard Anodized Ceramic Pot 10pc Set

SKU: 3900-2045

(2Qt, 3Qt, 3Qt Wide, 4Qt, Potmate Pair)

Hard Anodized Ceramic Pot Big Set

SKU: 3900-2009

(2Qt, 3Qt, 3Qt wide, 4Qt, 6Qt, 11" Steamer, Potmate Pair)