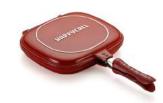

### **Double Pan**

The Happycall Double pan is Happycall's Flagship product. Flip food easy without a spatula while reducing smoke and odor from spreading in your kitchen. An FDA approved silicone packing seal prevents not only smell and smoke, but also from splattering. Tender & juicy food with the ORIGINAL Happycall Double Pan.

### **Double Pan**