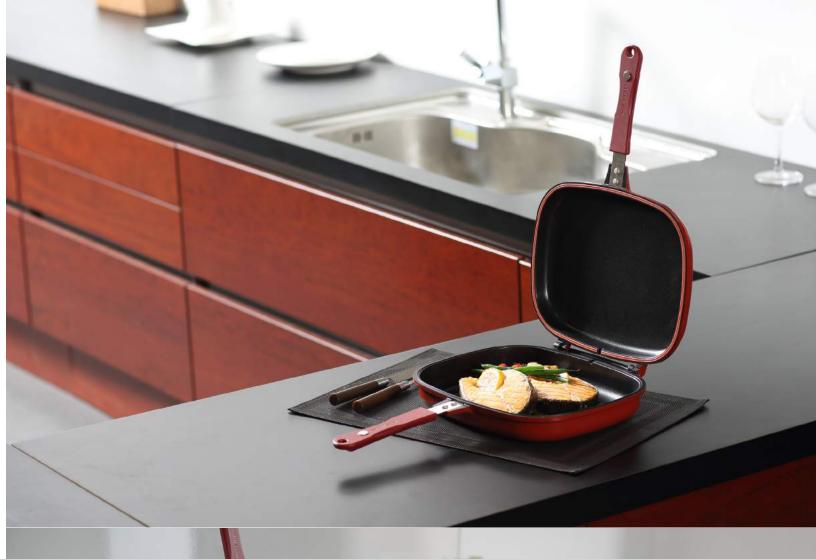

### **Double Pan**

The Happycall Double pan is Happycall's Flagship product. Flip food easy without a spatula while reducing smoke and odor from spreading in your kitchen. An FDA approved silicone packing seal prevents not only smell and smoke, but also from splattering. Tender & juicy food with the ORIGINAL Happycall Double Pan.

### **Double Pan**

#### **Special Silicone Gasket**

Authentic Original Silicone Patent. FDA approved silicon seal prevents not only smell and smoke but also oil from splattering unto the stove top. Made by Dow Corning Corp.

#### **Convenient Function of Oil Tray**

Special Feature like the smart oil catch tray prevents moisture from dripping onto cook tops even when the upper pan.

#### **Strong Magnetic Handles**

Easy and convenient to close magnet handle lock securely keeps double pan shut while cooking.