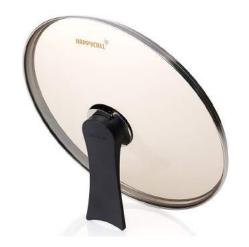

#### **Self-Standing Lid with Auto Steam Valve**

The automatic steam control lid is equipped with a steam valve that prevents overflow. The handle includes a self-standing function, ergonomic features, and a modern design that adds sophiscation to any kitchen.