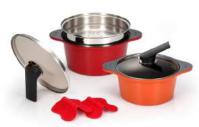

### **IH Vacuum Pot**

Unlike a regular pressure cooker, the IH Vacuum Pot can be easily opened and closed while cooking. Lock the lid on the pot after cooking. As food cools down, an airtight "vacuum state" is created. This sealed state helps food to continue cooking within its own moisture and remain fresh for a longer period of time.

### **IH Vacuum Pot**

#### **Vacuum Control Valve**

A Special one touch silicone vacuum control valve can be operated with one hand and automatically controls steam to cook more conveniently. The Vacuum Pot creates an airtight space to more efficiently cook food with steam and enhance taste.

#### Handle lock

Supplymentary locking system sliding to lock or unlock easily without a leak.

#### **High-tech Hard Anodized Special Method**

The Hard Anodized method provides high anti-corrosive properties coupled with strong durability. It also applies high purity ceramic coating so it protects against scratches and abrasions. It is also easy to clean.

#### Silicone Gasket Lid

The special silicone gasket makes the Vacuum Pot airtight allowing food to be stored without a leak and without losing flavor.