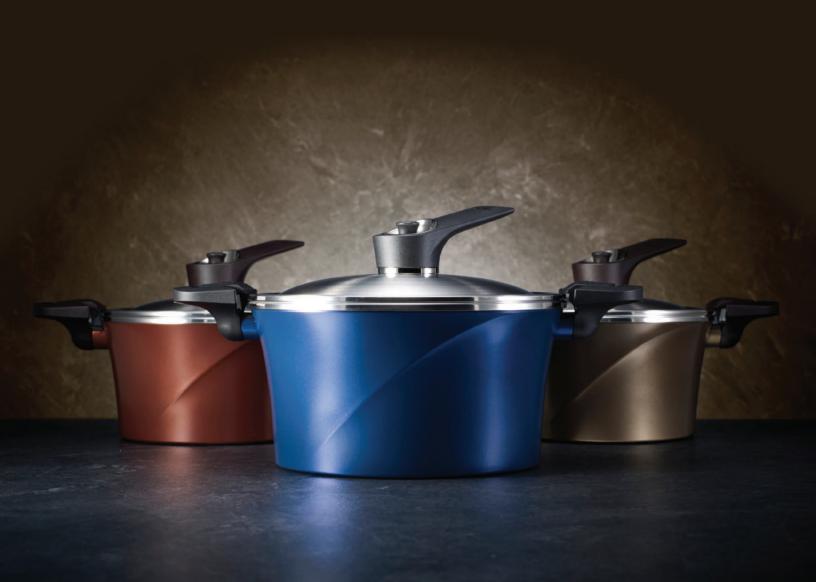

### **IH Vacuum Pot**

Unlike a regular pressure cooker, the IH Vacuum Pot can be easily opened and closed while cooking. Lock the lid on the pot after cooking. As food cools down, an airtight "vacuum state" is created. This sealed state helps food to continue cooking within its own moisture and remain fresh for a longer period of time.

### **IH Vacuum Pot**

#### **Vacuum Control Valve**

A Special one touch silicone vacuum control valve can be operated with one hand and automatically controls steam to cook more conveniently. The Vacuum Pot creates an airtight space to more efficiently cook food with steam and enhance taste.

#### Handle lock

Supplymentary locking system sliding to lock or unlock easily without a leak.

#### **High-tech Hard Anodized Special Method**

The Hard Anodized method provides high anti-corrosive properties coupled with strong durability. It also applies high purity ceramic coating so it protects against scratches and abrasions. It is also easy to clean.

#### Silicone Gasket Lid

The special silicone gasket makes the Vacuum Pot airtight allowing food to be stored without a leak and without losing flavor.