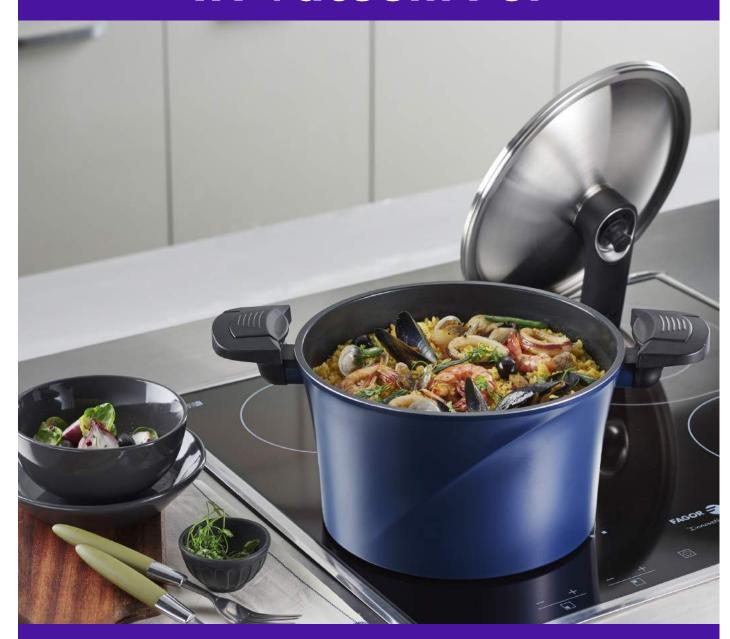

### **IH Vacuum Pot**

Unlike a regular pressure cooker, the IH Vacuum Pot can be easily opened and closed while cooking. Lock the lid on the pot after cooking. As food cools down, an airtight "vacuum state" is created. This sealed state helps food to continue cooking within its own moisture and remain fresh for a longer period of time.

### **IH Vacuum Pot**

#### **Vacuum Control Valve**

A Special one touch silicone vacuum control valve can be operated with one hand and automatically controls steam to cook more conveniently. The Vacuum Pot creates an airtight space to more efficiently cook food with steam and enhance taste.

#### Handle lock

Supplymentary locking system sliding to lock or unlock easily without a leak.

#### **High-tech Hard Anodized Special Method**

The Hard Anodized method provides high anti-corrosive properties coupled with strong durability. It also applies high purity ceramic coating so it protects against scratches and abrasions. It is also easy to clean.

#### Silicone Gasket Lid

The special silicone gasket makes the Vacuum Pot airtight allowing food to be stored without a leak and without losing flavor.