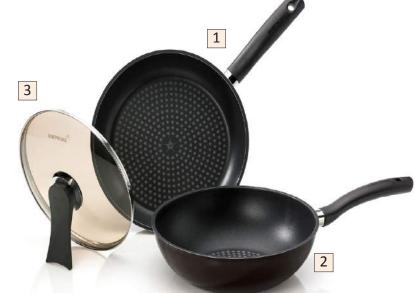

# **Diamond Frying Pan**

5 layers of DNC diamond coating make best non-stick frying. Cook with less oil. Sparkling clean with just few wipes with a paper towel. Forged aluminum construction. Durable for everyday use. Conducts heat evenly for a burn-free meal.

#### 5-layer Diamond Nan-Stick Coating

BEST Non-stick frying pan. 5 Layer of DNC diamond coating applied. Cook with less oil for a healthy lifestyle. With the Diamond Frying Pan, cleaning is easy. Spend more time to enjoying the food you cook.

#### **Special Banding Method**

FORGED Aluminum body is perfect for even heat, and burn-free cooking. Lightweight yet extremely strong. Extra thick 6.5mm over 1/4" banding FORGED all the way around. We even put discrete detail in angling the banding for an easy, mess-free pour.

#### **Eco-Friendly Porcelain**

No exception, even the exterior gets special treatment. Triple layer porcelain, which makes cleaning easy. Along with the added benefits of scratch and stain resistance.

#### 11" Party Wok

SKU: 3003-0001

SKU: 3001-0008

9" Wok

SKU: 3001-0003

12" Party Wok

SKU: 3001-0055

10" Wok

SKU: 3001-0004

13" Party Wok

Pan (Ø)

11"

12"

13"

10"

11"

12"

11"

12"

SKU

3001-0008

3001-0009

3001-0010

3001-0011

3001-0007

3001-0012

3001-0013

3001-0003

3001-0004

3001-0005

3001-0006

3003-0001