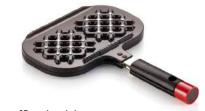

#### Waffle double pan

SKU 3002-0046 Upper Pan 9.72x6.10x0.62" Lower Pan 9.72x6.10x0.62 Total Dim. 9.72x13.93x1.25"