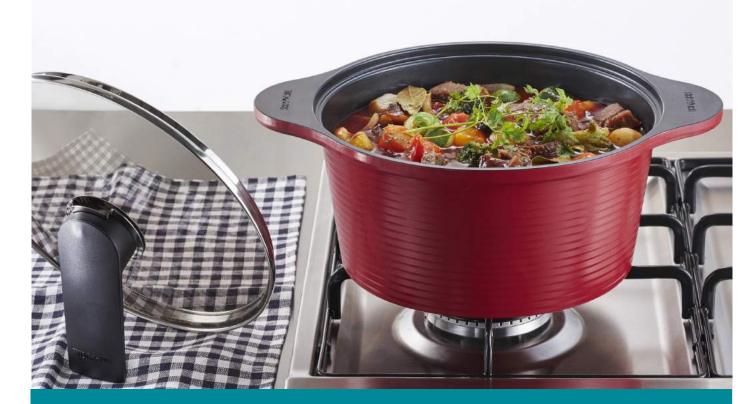

### **Hard Anodized Ceramic Pot**

Hard Anodized Ceramic Pot After carefully machining cast aluminum, weight is kept to minimum while taking strength, durability, and finish to the next level through hard anodizing. Natural ceramic finish inside and out for easy cleaning maintenance. Includes a self-standing tempered glass lid, standard with a wide steam vent.

### **Hard Anodized Ceramic Pot**

#### **Self-Standing Lid with Auto Steam Valve**

The automatic steam control lid is equipped with a steam valve that prevents overflow. The handle includes a self-standing function, ergonomic features, and a modern design that adds sophiscation to any kitchen.