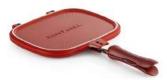

# **Diamond Frying Pan**

5 layers of DNC diamond coating make best non-stick frying. Cook with less oil. Sparkling clean with just few wipes with a paper towel. Forged aluminum construction. Durable for everyday use. Conducts heat evenly for a burn-free meal.

# **Diamond Frying Pan**

#### 5-layer Diamond Nan-Stick Coating

BEST Non-stick frying pan. 5 Layer of DNC diamond coating applied. Cook with less oil for a healthy lifestyle. With the Diamond Frying Pan, cleaning is easy. Spend more time to enjoying the food you cook.

#### **Special Banding Method**

FORGED Aluminum body is perfect for even heat, and burn-free cooking. Lightweight yet extremely strong. Extra thick 6.5mm over 1/4" banding FORGED all the way around. We even put discrete detail in angling the banding for an easy, mess-free pour.

#### **Eco-Friendly Porcelain**

No exception, even the exterior gets special treatment. Triple layer porcelain, which makes cleaning easy. Along with the added benefits of scratch and stain resistance.