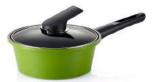

### **IH Vacuum Pot**

Unlike a regular pressure cooker, the IH Vacuum Pot can be easily opened and closed while cooking. Lock the lid on the pot after cooking. As food cools down, an airtight "vacuum state" is created. This sealed state helps food to continue cooking within its own moisture and remain fresh for a longer period of time.

### **IH Vacuum Pot**

#### **Vacuum Control Valve**

A Special one touch silicone vacuum control valve can be operated with one hand and automatically controls steam to cook more conveniently. The Vacuum Pot creates an airtight space to more efficiently cook food with steam and enhance taste.

#### Handle lock

Supplymentary locking system sliding to lock or unlock easily without a leak.

#### **High-tech Hard Anodized Special Method**

The Hard Anodized method provides high anti-corrosive properties coupled with strong durability. It also applies high purity ceramic coating so it protects against scratches and abrasions. It is also easy to clean.

#### Silicone Gasket Lid

The special silicone gasket makes the Vacuum Pot airtight allowing food to be stored without a leak and without losing flavor.