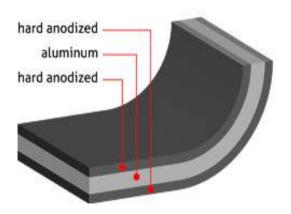

### **Hard Anodized Ceramic Pot**

Hard Anodized Ceramic Pot After carefully machining cast aluminum, weight is kept to minimum while taking strength, durability, and finish to the next level through hard anodizing. Natural ceramic finish inside and out for easy cleaning maintenance. Includes a self-standing tempered glass lid, standard with a wide steam vent.

#### **High-tech Hard Anodized Special Method**

Through an 8-phases process, the Hard Anodized coating provides high anti-corrosive properties and durability.

#### **High Purity Ceramic Coating**

The high purity ceramic coating makes the product strong, scratch resistant, and most importantly, erosion proof. Ceramic is aloso hygienic because of its simple cleaning properties