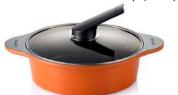

### **Hard Anodized Ceramic Pot**

Hard Anodized Ceramic Pot After carefully machining cast aluminum, weight is kept to minimum while taking strength, durability, and finish to the next level through hard anodizing. Natural ceramic finish inside and out for easy cleaning maintenance. Includes a self-standing tempered glass lid, standard with a wide steam vent.

### **Hard Anodized Ceramic Pot**

#### **High-tech Hard Anodized Special Method**

Through an 8-phases process, the Hard Anodized coating provides high anti-corrosive properties and durability.

#### **High Purity Ceramic Coating**

The high purity ceramic coating makes the product strong, scratch resistant, and most importantly, erosion proof. Ceramic is aloso hygienic because of its simple cleaning properties

#### **Self-Standing Lid with Auto Steam Valve**

The automatic steam control lid is equipped with a steam valve that prevents overflow. The handle includes a self-standing function, ergonomic features, and a modern design that adds sophiscation to any kitchen.