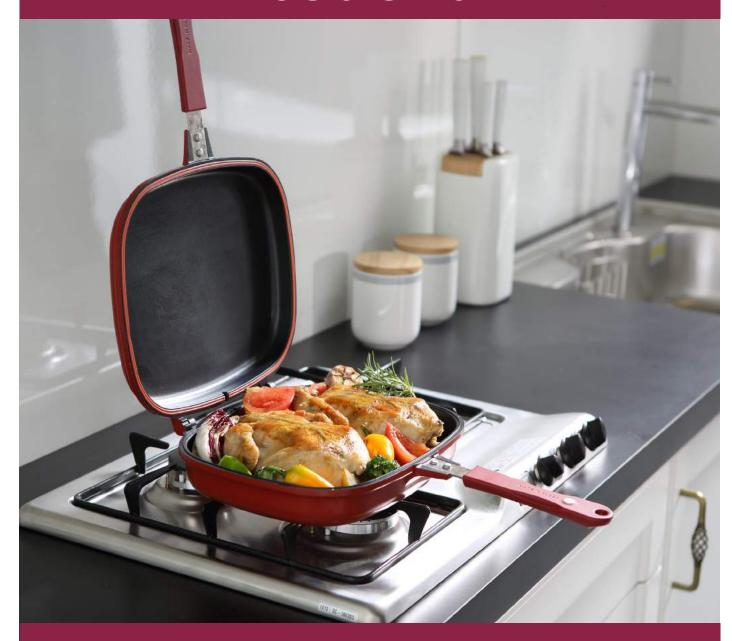

### **Double Pan**

The Happycall Double pan is Happycall's Flagship product. Flip food easy without a spatula while reducing smoke and odor from spreading in your kitchen. An FDA approved silicone packing seal prevents not only smell and smoke, but also from splattering. Tender & juicy food with the ORIGINAL Happycall Double Pan.

### **Double Pan**

#### **Special Silicone Gasket**

Authentic Original Silicone Patent. FDA approved silicon seal prevents not only smell and smoke but also oil from splattering unto the stove top. Made by Dow Corning Corp.

#### **Convenient Function of Oil Tray**

Special Feature like the smart oil catch tray prevents moisture from dripping onto cook tops even when the upper pan.

#### **Strong Magnetic Handles**

Easy and convenient to close magnet handle lock securely keeps double pan shut while cooking.