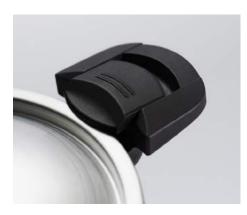

#### **Vacuum Control Valve**

A Special one touch silicone vacuum control valve can be operated with one hand and automatically controls steam to cook more conveniently. The Vacuum Pot creates an airtight space to more efficiently cook food with steam and enhance taste.

#### Handle lock

Supplymentary locking system sliding to lock or unlock easily without a leak.