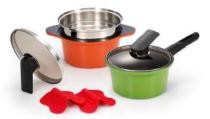

# **3Ply Stainless Steel Pot**

The product is produced in the 3-ply structure of the clad method, with the combined merits of stainless steel and aluminum processed to both the bottom and side faces. Thanks to this structure, the pot can thoroughly and quickly cook food with the help of its triple thermal storage effect through thermal radiation.

### **3Ply Stainless Steel Pot**

#### 2Qt Stainless Steel Pot

SKU: 3003-0042

Inside Diameter: Ø 160 / 2Qt Overall: 174\*342\*H83 (w/o lid)

#### 3Qt Wide Stainless Steel Pot

SKU: 3003-0046

Inside Diameter: Ø 240 / 3Qt Overall: 254\*361\*H74 (w/o lid)

#### 6Qt Stainless Steel Pot

SKU: 3003-0045

Inside Diameter: Ø 240 / 6Qt Overall: 254\*361\*H140 (w/o lid)

#### 2Qt Wide Stainless Steel Pot

SKU: 3003-0043

Inside Diameter: Ø 200 / 2Qt Overall: 214\*308\*H83 (w/o lid)

#### 3Qt Stainless Steel Pot

SKU: 3003-0044

Inside Diameter: Ø 200 / 3Qt Overall: 214\*308\*H104 (w/o lid)