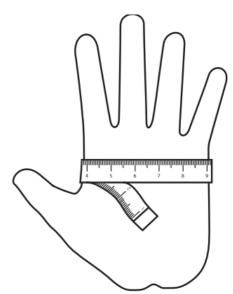

# **How To Measure Hand Dimensions**

**Knuckle Circumference:** Measure around the fullest part of the knuckle area, keeping the tape level.