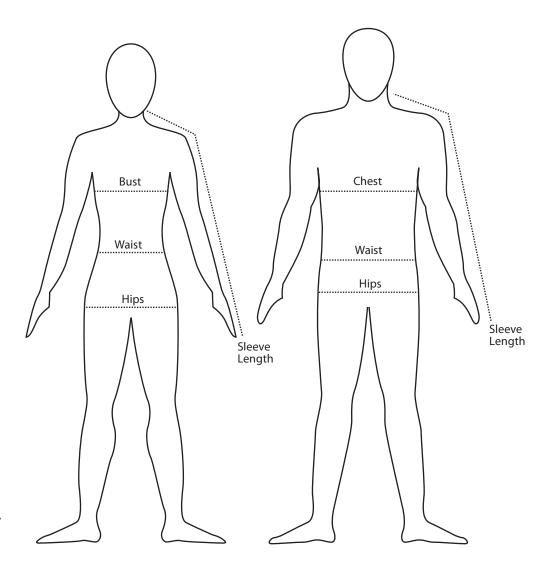

#### Bust

Measure around the fullest part of the bust area, keeping the tape level under your arms and across your back.

### Chest

Measure around the fullest part of the chest area, keeping the tape level under your arms and across your back.

#### Waist

Measure around the narrowest part of the waist.

# Hips

Measure around the fullest part of the hips.

# Sleeve Length

Bend arm slightly and measure the length from the center back of the neck, to the shoulder tip, along the outside of the arm, and to the wrist.