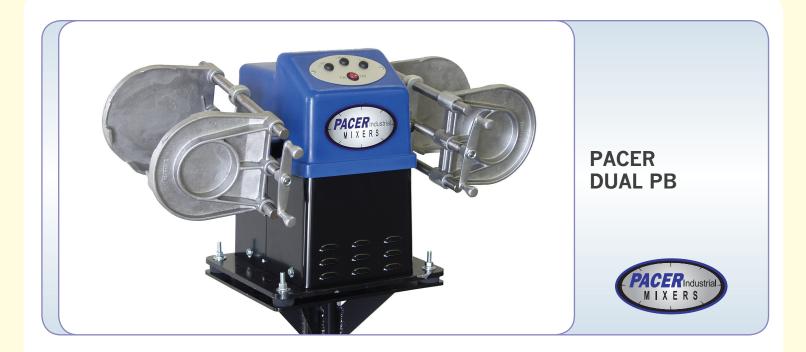

The Pacer Dual PB double arm mixer is the preferred automotive unit and is the easiest machine to operate in the Pacer line allowing you to mix two containers at a time. The multisize clamping action provides a secure holding system for containers of many shapes and sizes and the push button timer provides three preset mix times up to six minutes.

The high speed, bi-axial motion creates a shear that ensures a complete mix. Colors and accents are quickly and evenly distributed throughout the container. The Pacer's heavy duty design allows for the mixing of industrial weight coatings, adhesives, inks and more. The unit plugs into any standard wall outlet and can be easily moved between areas and mounted on either a floor stand or counter stand depending upon your preference.

The Pacer is available in a full range of drives and timers and the Safety Enclosure options available provide for maximum operator safety. A full one year parts and labor warranty comes standard.