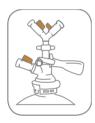

#### 1: To Begin;

- Check that a correct filling head is used (see below).
- Slide on the filling head and push the handle down.

process.

#### 4: Filling;

- Ensure that the "gas in" (1) is closed.

Before filling, ensure that the filling head, the keg fitting and all pipes are clean and sterilized and purge the

relevant inlet with CO<sub>2</sub> and product. The keg must be in a stable and vertical position through the following

- Open the "beer in" (2) slowly.
- Control the filling speed and foaming with "gas out" (3).
- The filling pressure should not exceed 3,0 bar / 43,5 psig.
- Recommended: Filling on a balance.

#### 2: CO<sub>2</sub> rinsing;

- Open the "gas out" (3) completely.
- Open the "gas in" (1) **slowly** until completely open.
- Rinse for 30 s (recommended).
- The gas pressure should be between 1,5 and 2,5 bar / 22 and 36 psig.

#### 5: End of Filling;

- The keg is full c. 200 ml / 8,5 fl oz before the top of the keg (see level).
- Close all valves and lift up the handle.
- Slide off the filling head.
- Clean/disinfect and dry the fitting.
- Put a snap-cap / dust-cap on.
- Put the keg in the outer packaging.

#### 3: Counter pressurizing;

- Close "gas out" (3) and set the counter pressure.
- Counter pressure c. 0,5 bar / 7 psi less than filling pressure.

After Filling: Open all valves, clean the filling head with water and store it in disinfectant.