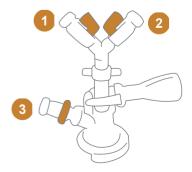

#### 4: Filling;

- Ensure that the "gas in" (1) is closed.

Before filling, ensure that the filling head, the keg fitting and all pipes are clean and sterilized and purge the

relevant inlet with CO<sub>2</sub> and product. The keg must be in a stable and vertical position through the following

- Open the "beer in" (2) slowly.
- Control the filling speed and foaming with "gas out" (3).
- The filling pressure should not exceed 3,0 bar / 43,5 psig.
- Recommended: Filling on a balance.

#### 2: CO<sub>2</sub> rinsing;

- Open the "gas out" (3) completely.
- Open the "gas in" (1) **slowly** until completely open.
- Rinse for 30 s (recommended).
- The gas pressure should be between 1,5 and 2,5 bar / 22 and 36 psig.

#### 3: Counter pressurizing;

- Close "gas out" (3) and set the counter pressure.
- Counter pressure c. 0,5 bar / 7 psi less than filling pressure.

After Filling: Open all valves, clean the filling head with water and store it in disinfectant.