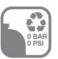

#### 2: CO<sub>2</sub> rinsing;

- Open the "gas out" (3) completely.
- Open the "gas in" (1) **slowly** until completely open.
- Rinse for 30 s (recommended).
- The gas pressure should be between 1,5 and 2,5 bar / 22 and 36 psig.