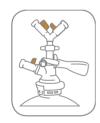

#### 1: To Begin;

- Check that a correct filling head is used (see below).
- Slide on the filling head and push the handle down.

process.

#### 4: Filling;

- Ensure that the "gas in" (1) is closed.

Before filling, ensure that the filling head, the keg fitting and all pipes are clean and sterilized and purge the

relevant inlet with CO<sub>2</sub> and product. The keg must be in a stable and vertical position through the following

- Open the "beer in" (2) slowly.
- Control the filling speed and foaming with "gas out" (3).
- The filling pressure should not exceed 3,0 bar / 43,5 psig.
- Recommended: Filling on a balance.

#### 2: CO<sub>2</sub> rinsing;

- Open the "gas out" (3) completely.
- Open the "gas in" (1) **slowly** until completely open.
- Rinse for 30 s (recommended).
- The gas pressure should be between 1,5 and 2,5 bar / 22 and 36 psig.

#### 5: End of Filling;

- The keg is full c. 200 ml / 8,5 fl oz before the top of the keg (see level).
- Close all valves and lift up the handle.
- Slide off the filling head.
- Clean/disinfect and dry the fitting.
- Put a snap-cap / dust-cap on.
- Put the keg in the outer packaging.

#### 3: Counter pressurizing;

- Close "gas out" (3) and set the counter pressure.
- Counter pressure c. 0,5 bar / 7 psi less than filling pressure.

After Filling: Open all valves, clean the filling head with water and store it in disinfectant.