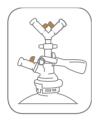

#### 1: To Begin;

- Check that a correct filling head is used (see below).
- Slide on the filling head and push the handle down.

process.

#### 4: Filling;

- Ensure that the "gas in" (1) is closed.

Before filling, ensure that the filling head, the keg fitting and all pipes are clean and sterilized and purge the

relevant inlet with CO<sub>2</sub> and product. The keg must be in a stable and vertical position through the following

- Open the "beer in" (2) slowly.
- Control the filling speed and foaming with "gas out" (3).
- The filling pressure should not exceed 3,0 bar / 43,5 psig.
- Recommended: Filling on a balance.

#### 2: CO<sub>2</sub> rinsing;

- Open the "gas out" (3) completely.
- Open the "gas in" (1) **slowly** until completely open.
- Rinse for 30 s (recommended).
- The gas pressure should be between 1,5 and 2,5 bar / 22 and 36 psig.

#### 5: End of Filling;

- The keg is full c. 200 ml / 8,5 fl oz before the top of the keg (see level).
- Close all valves and lift up the handle.
- Slide off the filling head.
- Clean/disinfect and dry the fitting.
- Put a snap-cap / dust-cap on.
- Put the keg in the outer packaging.

#### 3: Counter pressurizing;

- Close "gas out" (3) and set the counter pressure.
- Counter pressure c. 0,5 bar / 7 psi less than filling pressure.

After Filling: Open all valves, clean the filling head with water and store it in disinfectant.