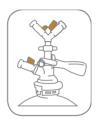

#### 1: To Begin;

- Check that a correct filling head is used (see below).
- Slide on the filling head and push the handle down.

process.

#### 4: Filling;

- Ensure that the "gas in" (1) is closed.

Before filling, ensure that the filling head, the keg fitting and all pipes are clean and sterilized and purge the

relevant inlet with CO<sub>2</sub> and product. The keg must be in a stable and vertical position through the following

- Open the "beer in" (2) slowly.
- Control the filling speed and foaming with "gas out" (3).
- The filling pressure should not exceed 3,0 bar / 43,5 psig.
- Recommended: Filling on a balance.

#### 2: CO<sub>2</sub> rinsing;

- Open the "gas out" (3) completely.
- Open the "gas in" (1) **slowly** until completely open.
- Rinse for 30 s (recommended).
- The gas pressure should be between 1,5 and 2,5 bar / 22 and 36 psig.

#### 5: End of Filling;

- The keg is full c. 200 ml / 8,5 fl oz before the top of the keg (see level).
- Close all valves and lift up the handle.
- Slide off the filling head.
- Clean/disinfect and dry the fitting.
- Put a snap-cap / dust-cap on.
- Put the keg in the outer packaging.

#### 3: Counter pressurizing;

- Close "gas out" (3) and set the counter pressure.
- Counter pressure c. 0,5 bar / 7 psi less than filling pressure.

After Filling: Open all valves, clean the filling head with water and store it in disinfectant.