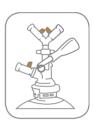

#### 1: To Begin;

- Check that a correct filling head is used (see below).
- Slide on the filling head and push the handle down.

process.

#### 4: Filling;

- Ensure that the "gas in" (1) is closed.

Before filling, ensure that the filling head, the keg fitting and all pipes are clean and sterilized and purge the

relevant inlet with CO<sub>2</sub> and product. The keg must be in a stable and vertical position through the following

- Open the "beer in" (2) slowly.
- Control the filling speed and foaming with "gas out" (3).
- The filling pressure should not exceed 3,0 bar / 43,5 psig.
- Recommended: Filling on a balance.

#### 2: CO<sub>2</sub> rinsing;

- Open the "gas out" (3) completely.
- Open the "gas in" (1) **slowly** until completely open.
- Rinse for 30 s (recommended).
- The gas pressure should be between 1,5 and 2,5 bar / 22 and 36 psig.

#### 5: End of Filling;

- The keg is full c. 200 ml / 8,5 fl oz before the top of the keg (see level).
- Close all valves and lift up the handle.
- Slide off the filling head.
- Clean/disinfect and dry the fitting.
- Put a snap-cap / dust-cap on.
- Put the keg in the outer packaging.

#### 3: Counter pressurizing;

- Close "gas out" (3) and set the counter pressure.
- Counter pressure c. 0,5 bar / 7 psi less than filling pressure.

After Filling: Open all valves, clean the filling head with water and store it in disinfectant.