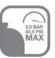

- Open the "beer in" (2) slowly.
- Control the filling speed and foaming with "gas out" (3).
- The filling pressure should not exceed 3,0 bar / 43,5 psig.
- Recommended: Filling on a balance.