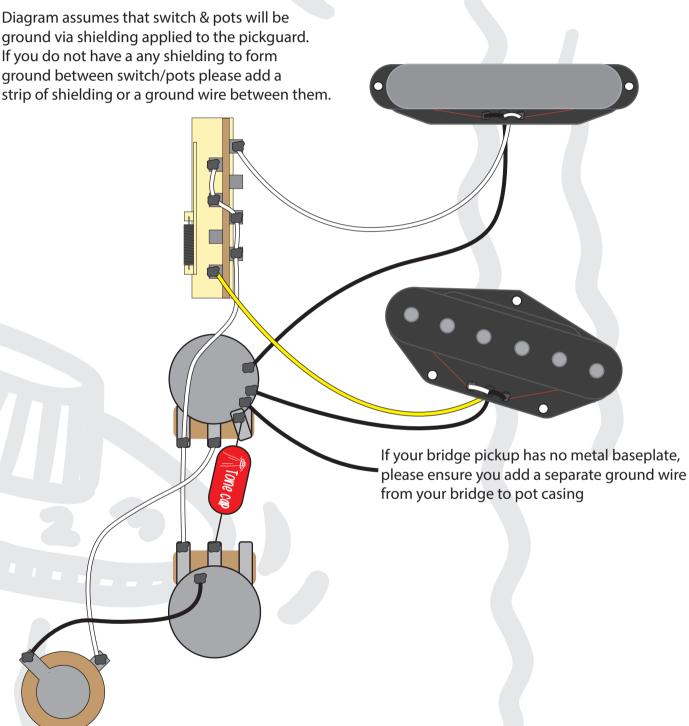

Guitar Type | Thinline Telecaster
Pickup Configuration | Two Single Coils
Volumes | 1x Master Volume
Tones | 1x Master Tone
Switch | 3 way blade switch
Orientation | Right Handed
Additional items | N/A

This diagram has been drawn with traditional 2 conductor pickup wires in mind. If your pickup is different to this, then please refer to that manufacturer's wire colour coding prior to installing.