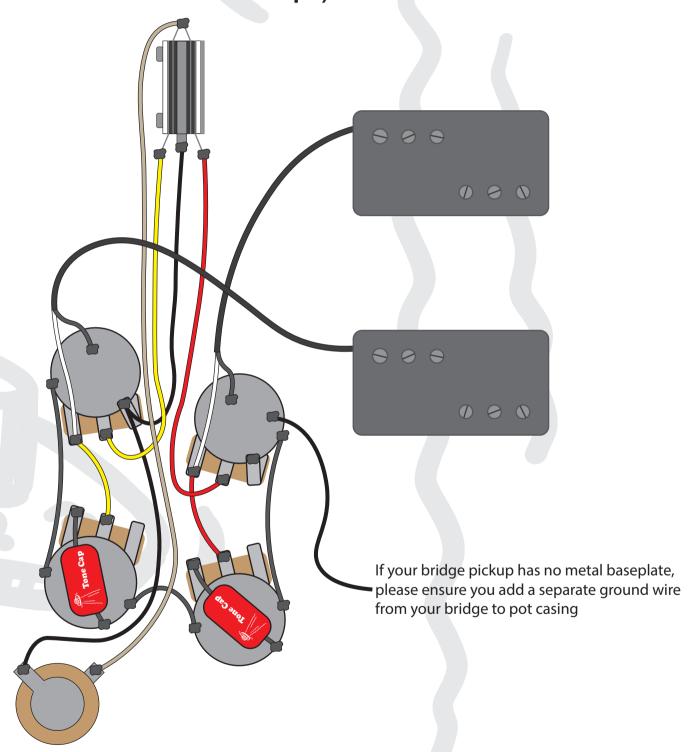

Guitar Type | Telecaster Deluxe
Pickup Configuration | 2x WRH
Volumes | 2x Volume
Tones | 2x Tone
Switch | 3 way toggle switch
Orientation | Right handed
Additional items | N/A

This diagram has been drawn with traditional 2 conductor pickup wires in mind. If your pickup is different to this, then please refer to that manufacturer's wire colour coding prior to installing.