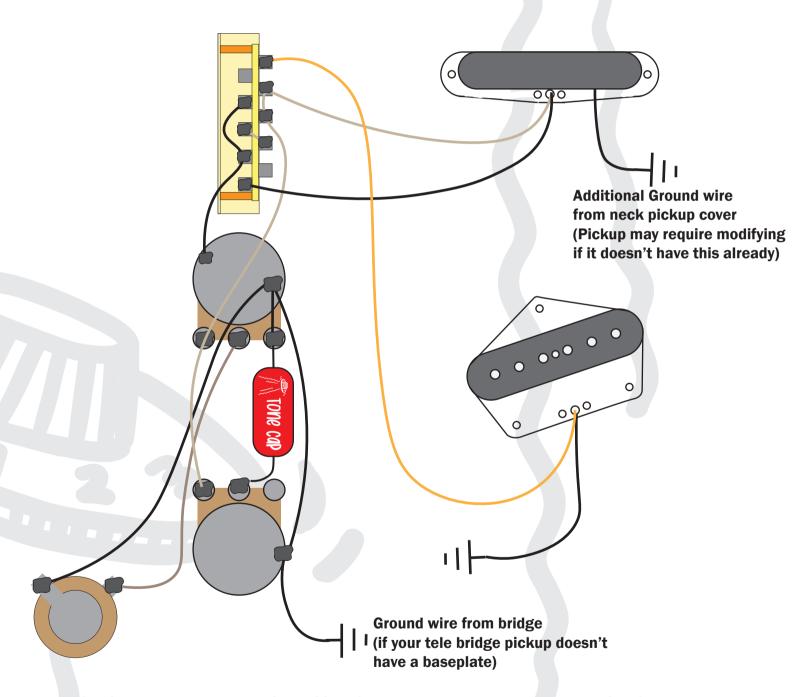

Guitar Type | Telecaster
Pickup Configuration | 2x Single Coil
Volumes | 1x 250k
Tones | 1x 250k
Switch | 4 Way Wafer alternative switch layout
Orientation | Right Handed
Additional items | See notes ref cover ground wire