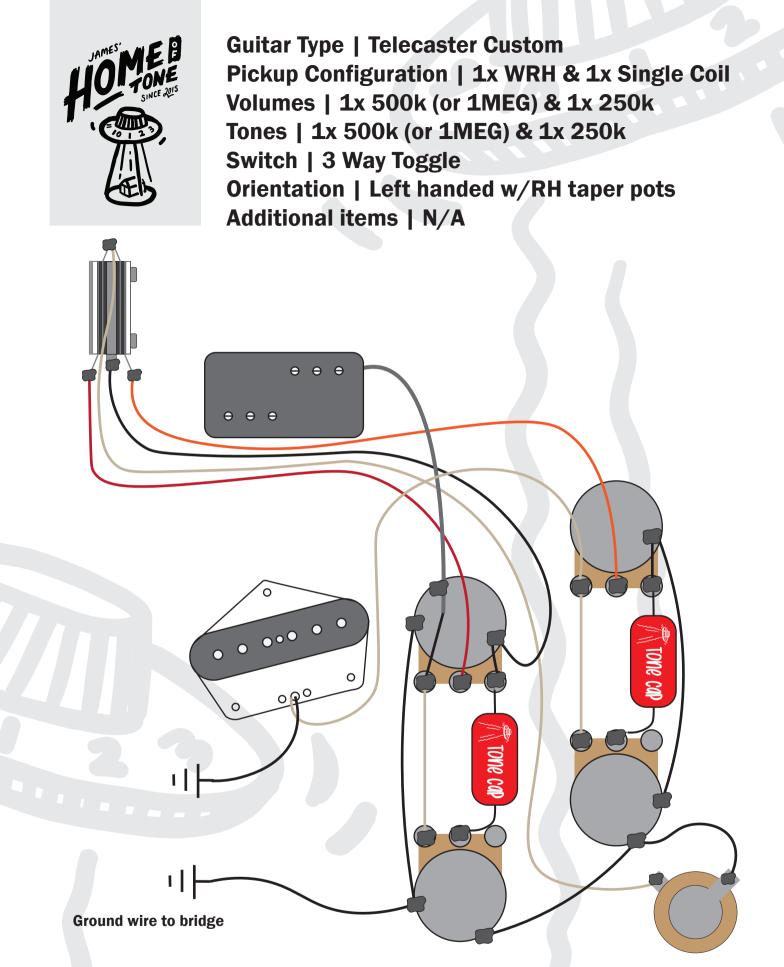

Our diagrams have been drawn with traditional 2 conductor cloth covered and/or outer braided 2 conductor pickup wires in mind unless otherwise stated. Your pickups may have a different wiring style, so consult with your pickup manufacturer for the correct wire type and/or colour coding before installing.