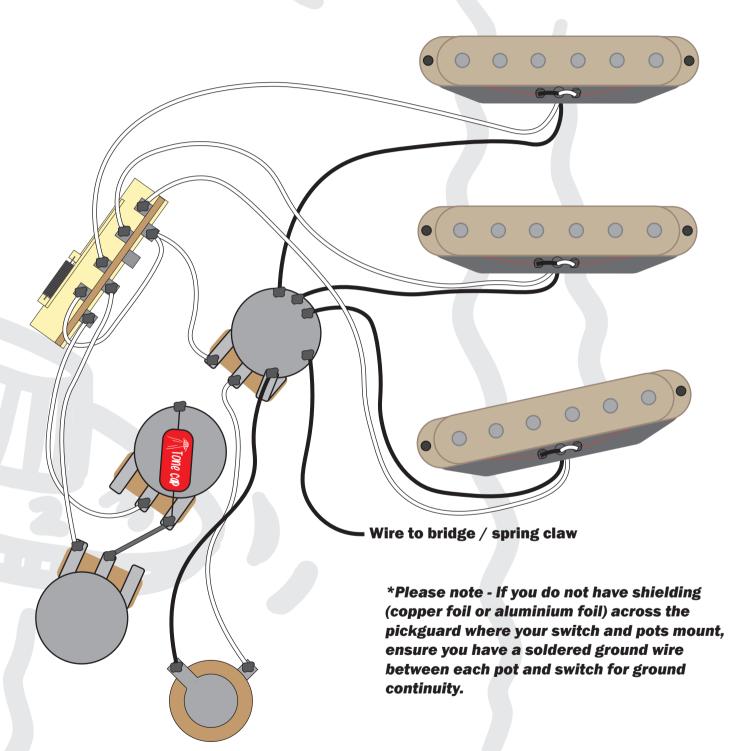

Guitar Type | Stratocaster 'Vintage Modified'
Pickup Configuration | Three Single Coils
Volumes | 1x Master Volume
Tones | 2x Tone w/0.022uF cap
Switch | 5 Way Blade
Orientation | Right Handed
Additional items | N - T1, M - T2, No tone bridge

This diagram has been drawn with traditional 2 conductor braided pickup wires in mind. If your pickup is different to this, then please refer to that manufacturer's wire colour coding prior to installing.