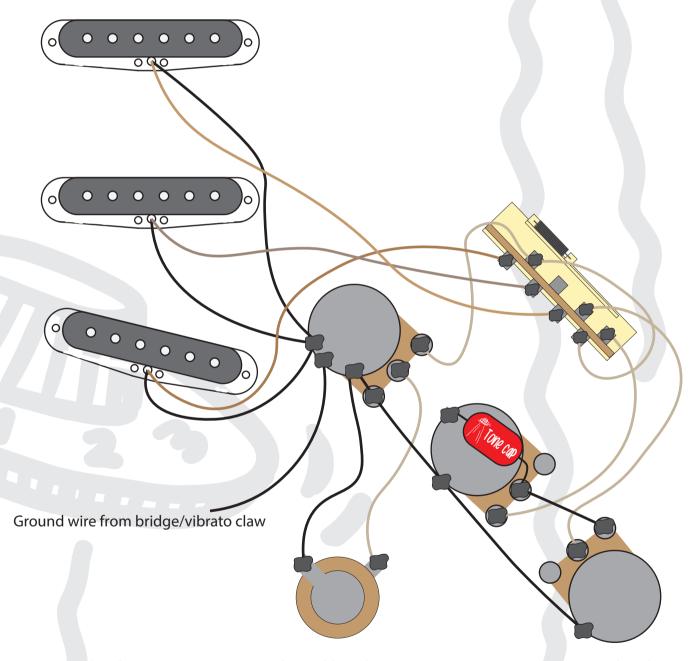

Guitar Type | Stratocaster 'Vintage Modified'
Pickup Configuration | 3x Single Coil
Volumes | 1x Master volume
Tones | 2x tone
Switch | 5 way wafer
Orientation | Left handed w/LH taper pots
Additional items | Not tone bridge

Our diagrams have been drawn with traditional 2 conductor cloth covered and/or outer braided 2 conductor pickup wires in mind unless otherwise stated. Your pickups may have a different wiring style, so consult with your pickup manufacturer for the correct wire type and/or colour coding before installing.