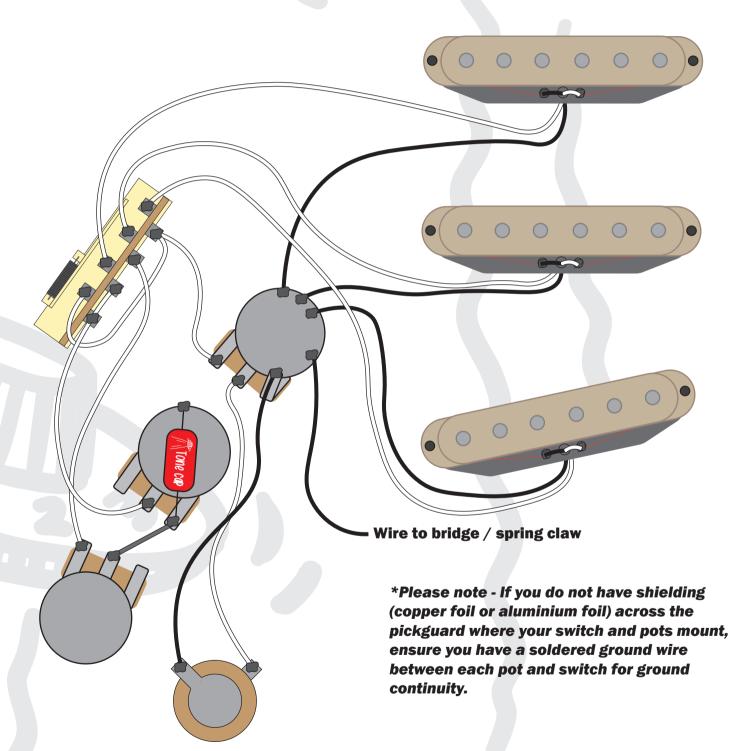

Guitar Type | Stratocaster 'Silver Sky'
Pickup Configuration | Three Single Coils
Volumes | 1x Master Volume 275k
Tones | 2x Tone 250k
Switch | 5 Way Blade
Orientation | Right Handed
Additional items | N+M - T1, B - T2

This diagram has been drawn with traditional 2 conductor braided pickup wires in mind. If your pickup is different to this, then please refer to that manufacturer's wire colour coding prior to installing.