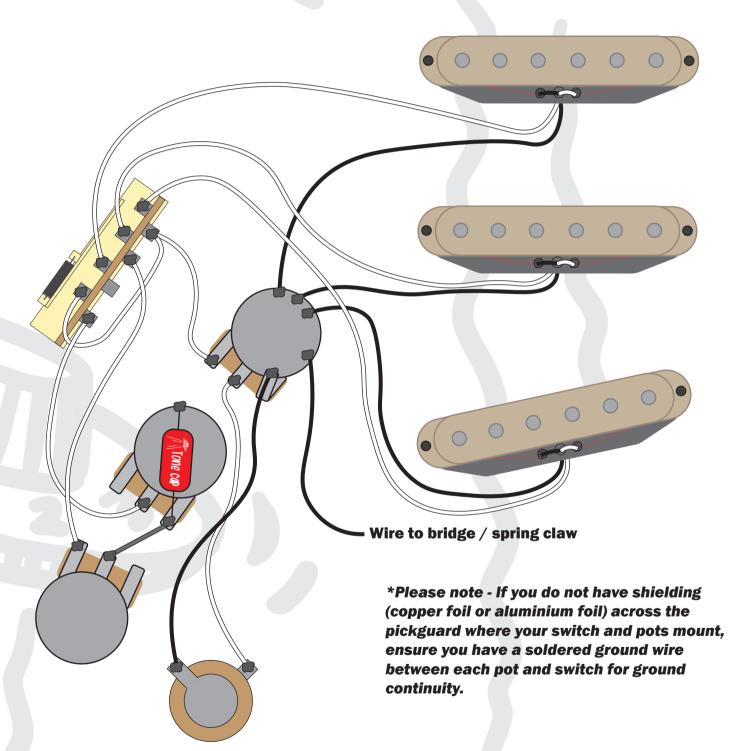

Guitar Type | Stratocaster 'No Tone Middle'
Pickup Configuration | Three Single Coils
Volumes | 1x Master Volume
Tones | 2x Tone
Switch | 5 Way Blade
Orientation | Right Handed
Additional items | N - T1, B - T2, No tone middle

This diagram has been drawn with traditional 2 conductor braided pickup wires in mind. If your pickup is different to this, then please refer to that manufacturer's wire colour coding prior to installing.