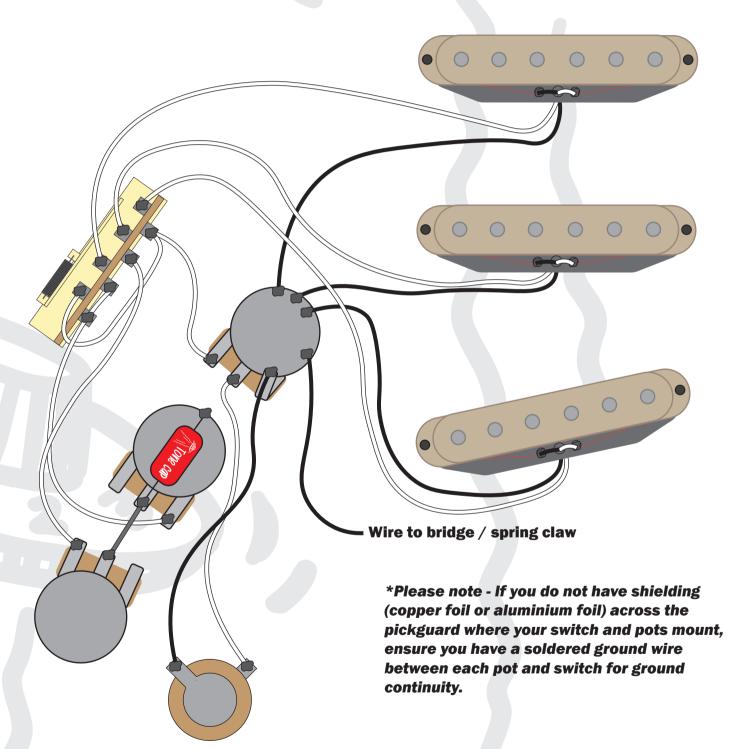

Guitar Type | Stratocaster 'Modern'
Pickup Configuration | Three Single Coils
Volumes | 1x Master Volume
Tones | 2x Tone
Switch | 5 Way Blade
Orientation | Right Handed
Additional items | N+M - T1, B - T2

This diagram has been drawn with traditional 2 conductor braided pickup wires in mind. If your pickup is different to this, then please refer to that manufacturer's wire colour coding prior to installing.