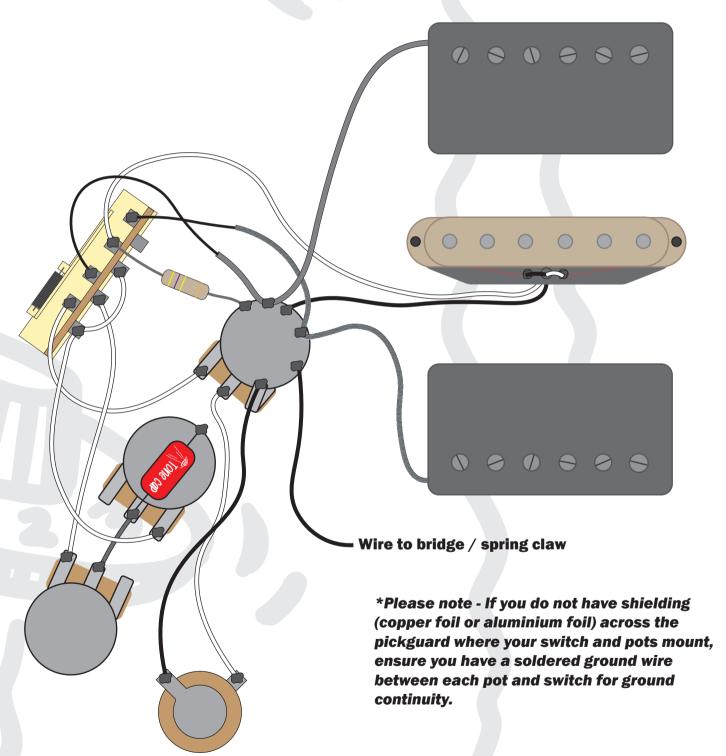

Guitar Type | Stratocaster 'HSH'
Pickup Configuration | Two HB One Single coil
Volumes | 1x Master Volume (500k)
Tones | 2x Tone (250k and 500k)
Switch | 5 Way Blade
Orientation | Right Handed
Additional items | 470kOhm Resistor mod

This diagram has been drawn with traditional 2 conductor braided pickup wires in mind. If your pickup is different to this, then please refer to that manufacturer's wire colour coding prior to installing.