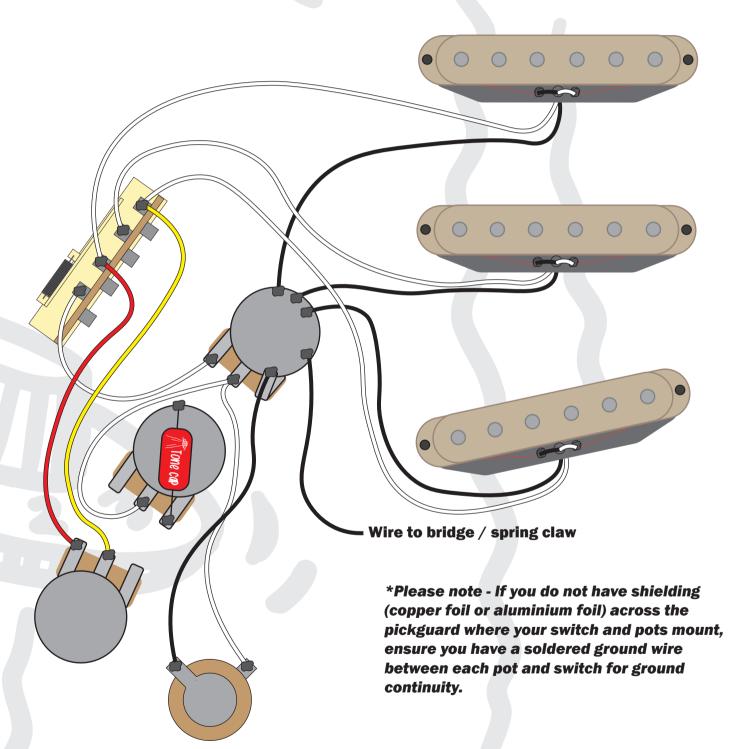

Guitar Type | Stratocaster 'Blend'
Pickup Configuration | Three Single Coils
Volumes | 1x Master Volume
Tones | 1x Master Tone
Switch | 5 Way Blade
Orientation | Right Handed
Additional items | No Load pot for neck/bridge blend

This diagram has been drawn with traditional 2 conductor braided pickup wires in mind. If your pickup is different to this, then please refer to that manufacturer's wire colour coding prior to installing.