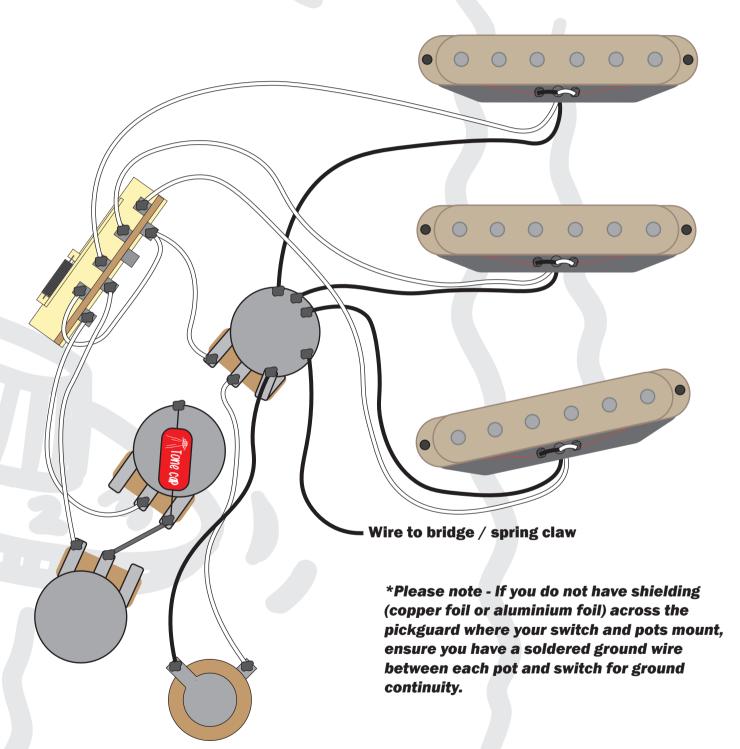

Guitar Type | Stratocaster '54-78' 3 Way
Pickup Configuration | Three Single Coils
Volumes | 1x Master Volume
Tones | 2x Tone
Switch | 3 Way Blade
Orientation | Right Handed
Additional items | N - T1, M - T2, No tone bridge

This diagram has been drawn with traditional 2 conductor braided pickup wires in mind. If your pickup is different to this, then please refer to that manufacturer's wire colour coding prior to installing.