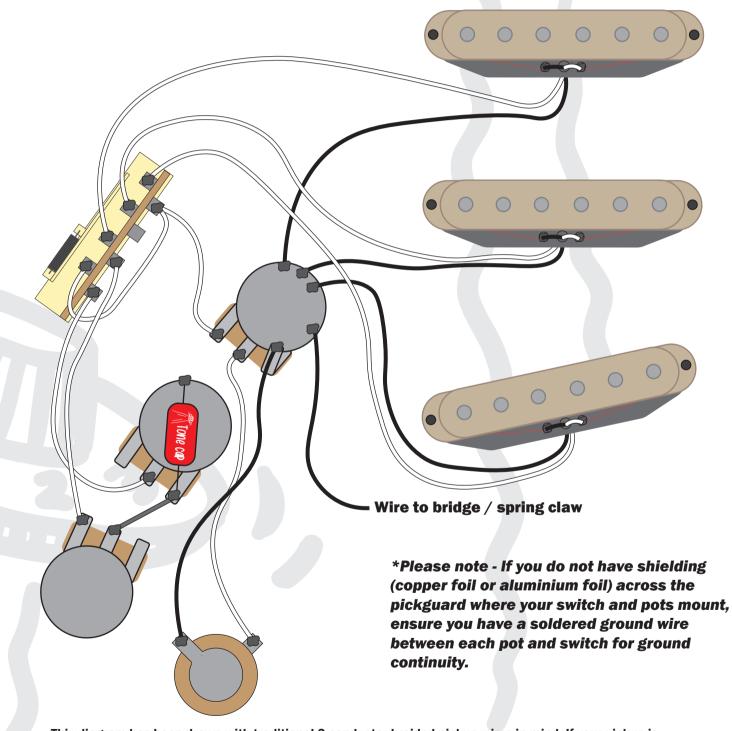

Guitar Type | Stratocaster '54-78' 5 Way Pickup Configuration | Three Single Coils Volumes | 1x Master Volume Tones | 2x Tone Switch | 5 Way Blade Orientation | Right Handed Additional items | N - T1, M - T2, No tone bridge

This diagram has been drawn with traditional 2 conductor braided pickup wires in mind. If your pickup is different to this, then please refer to that manufacturer's wire colour coding prior to installing.