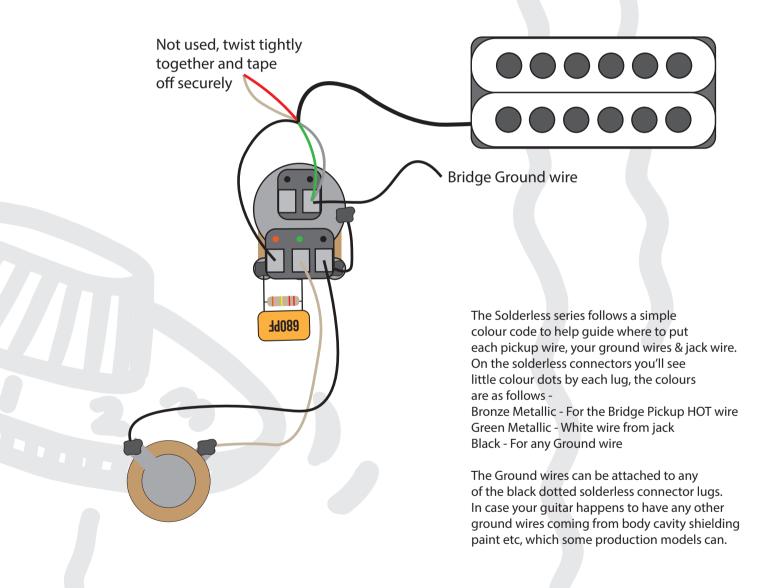

Guitar Type | Solderless 'DeLonge' Stratocaster
Pickup Configuration | 1x Humbucker
Volumes | 1x Volume
Tones | N/A
Switch | N/A
Orientation | Right Handed
Additional items | Treble bleed

This diagram has been drawn with the Seymour Duncan Invader pickup wire colour codes in mind. If your pickup is different to this, or importantly, a different pickup manufacturer, then please refer to that manufacturer's wire colour coding prior to installing.