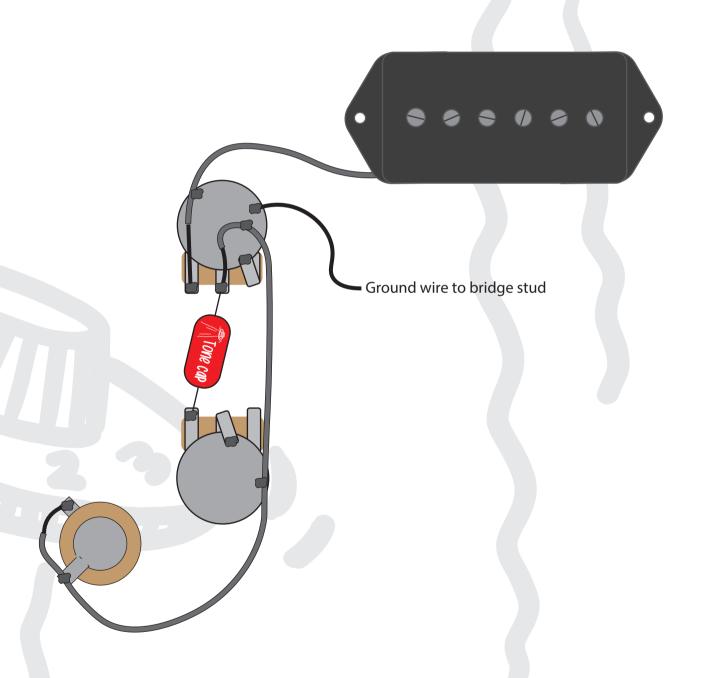

Guitar Type | SG Junior
Pickup Configuration | One P90
Volumes | 1x Master Volume
Tones | 1x Master Tone
Switch | N/A
Orientation | Right Handed
Additional items | 50's style wiring

This diagram has been drawn with traditional 2 conductor braided pickup wires in mind. If your pickup is different to this, then please refer to that manufacturer's wire colour coding prior to installing.