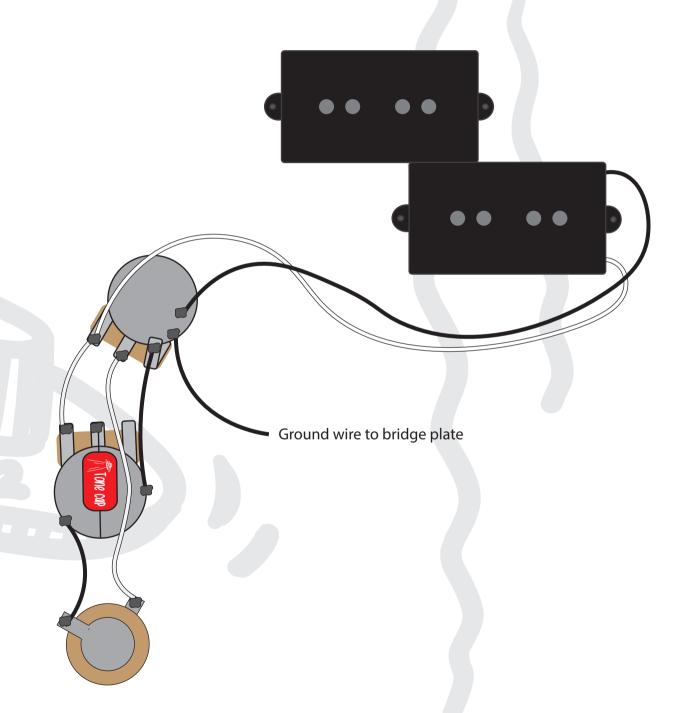

Guitar Type | P Bass
Pickup Configuration | One Split coil Single Coil
Volumes | 1x 250k or 500k
Tones | 1x 250k or 500k
Switch | N/A
Orientation | Right Handed
Additional items | N/A

This diagram has been drawn with traditional 2 conductor braided pickup wires in mind. If your pickup is different to this, then please refer to that manufacturer's wire colour coding prior to installing.