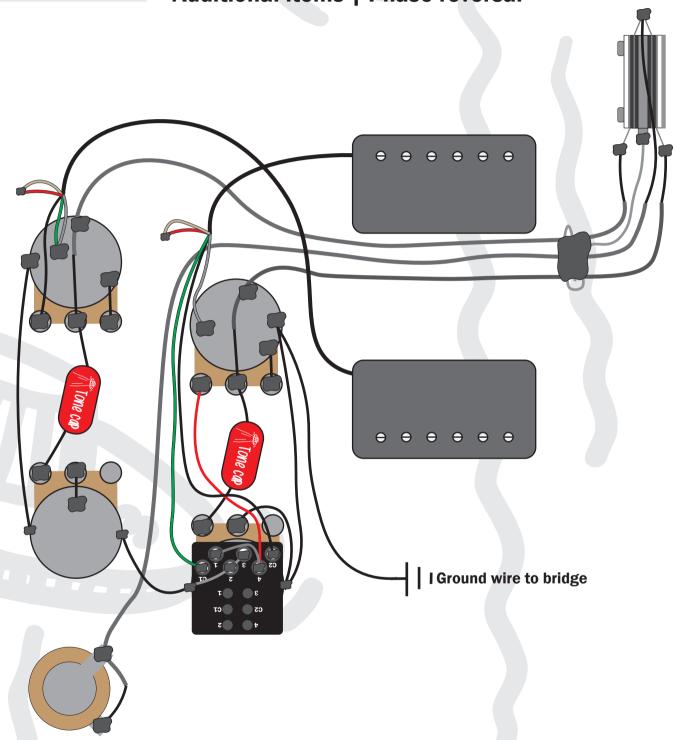

Guitar Type | Les Paul
Pickup Configuration | 2x Humbucker
Volumes | 2x 500k
Tones | 1x Push/Pull 500k, 1x 500k
Switch | 3 Way toggle
Orientation | Right Handed
Additional items | Phase reversal

This diagram has been drawn with Seymour Duncan wiring colour codes in mind, where black is the hot, green and bare are ground and red & white are for series link. Your pickups or pickup brand may use different colour codes, please ensure that you have confirmed your pickup and manufacturer's own colour before commencing with install.