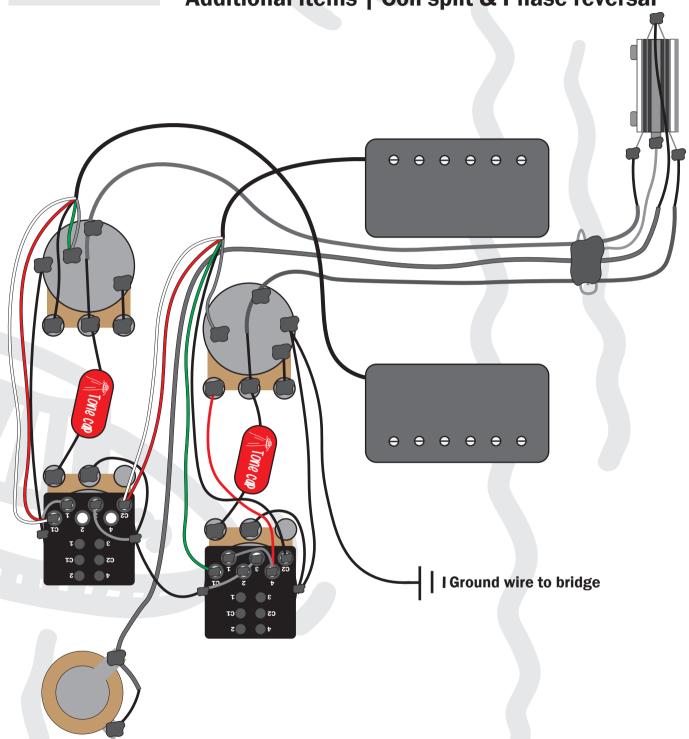

Guitar Type | Les Paul
Pickup Configuration | 2x Humbucker (or P90)
Volumes | 2x 500k
Tones | 2x Push/Pull 500k
Switch | 3 Way toggle
Orientation | Right Handed
Additional items | Coil split & Phase reversal

This diagram has been drawn with Seymour Duncan wiring colour codes in mind, where black is the hot, green and bare are ground and red & white are for series link. Your pickups or pickup brand may use different colour codes, please ensure that you have confirmed your pickup and manufacturer's own colour before commencing with install.