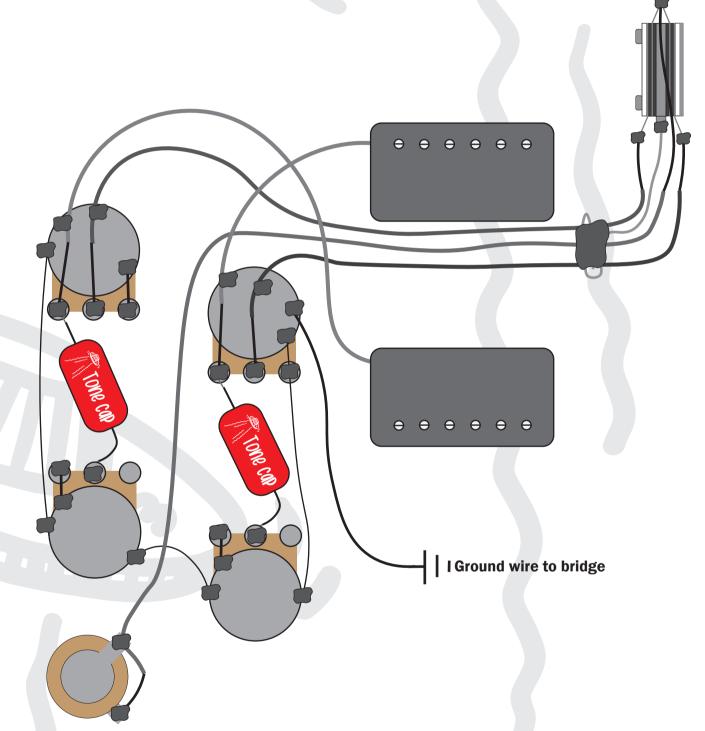

Guitar Type | Les Paul Pickup Configuration | 2x Humbucker (or P90) Volumes | 2x 500k Tones | 2x 500k Switch | 3 Way toggle Orientation | Right Handed Additional items | 'Modern' Style

Our diagrams have been drawn with traditional 2 conductor cloth covered and/or outer braided 2 conductor pickup wires in mind unless otherwise stated. Your pickups may have a different wiring style, so consult with your pickup manufacturer for the correct wire type and/or colour coding before installing.