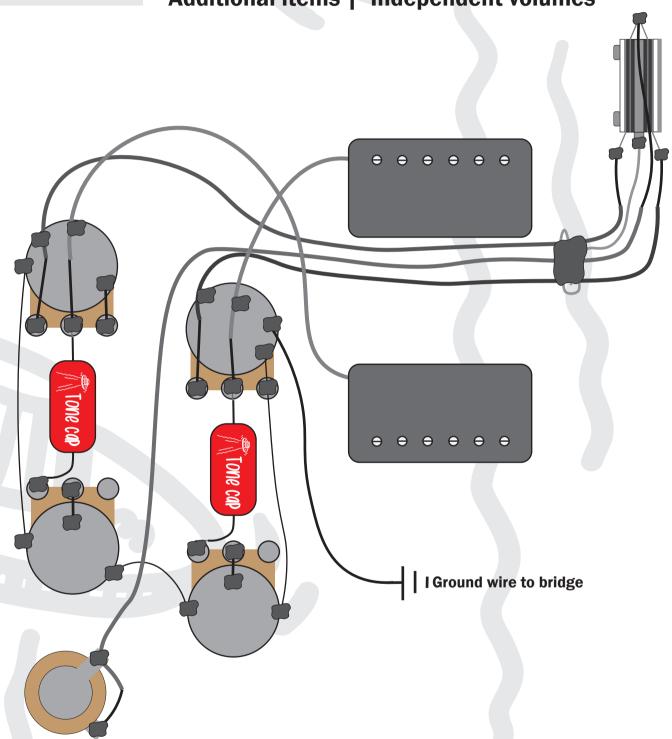

Guitar Type | Les Paul 'Decoupled'
Pickup Configuration | 2x Humbucker (or P90)
Volumes | 2x 500k
Tones | 2x 500k
Switch | 3 Way toggle
Orientation | Right Handed
Additional items | 'Independent volumes

Our diagrams have been drawn with traditional 2 conductor cloth covered and/or outer braided 2 conductor pickup wires in mind unless otherwise stated. Your pickups may have a different wiring style, so consult with your pickup manufacturer for the correct wire type and/or colour coding before installing.