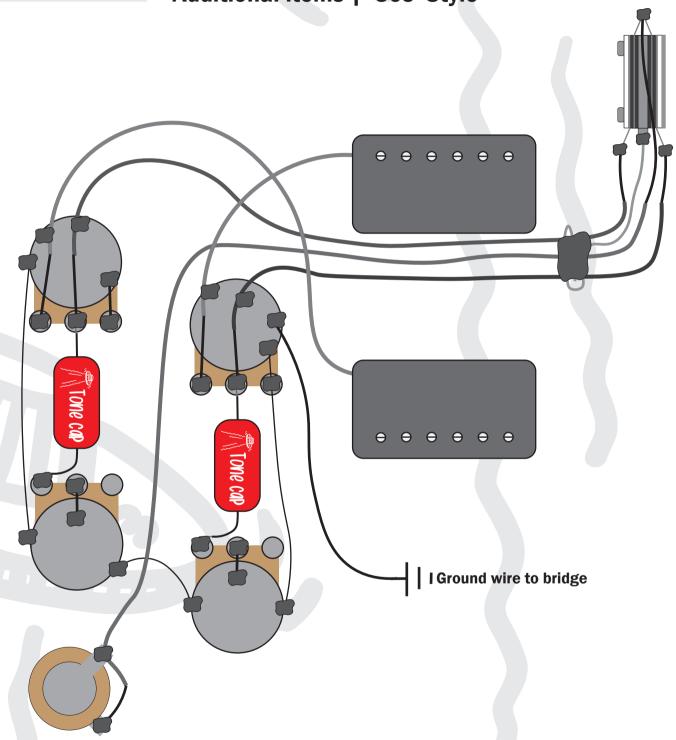

Guitar Type | Les Paul
Pickup Configuration | 2x Humbucker (or P90)
Volumes | 2x 500k
Tones | 2x 500k
Switch | 3 Way toggle
Orientation | Right Handed
Additional items | '50s' Style

Our diagrams have been drawn with traditional 2 conductor cloth covered and/or outer braided 2 conductor pickup wires in mind unless otherwise stated. Your pickups may have a different wiring style, so consult with your pickup manufacturer for the correct wire type and/or colour coding before installing.