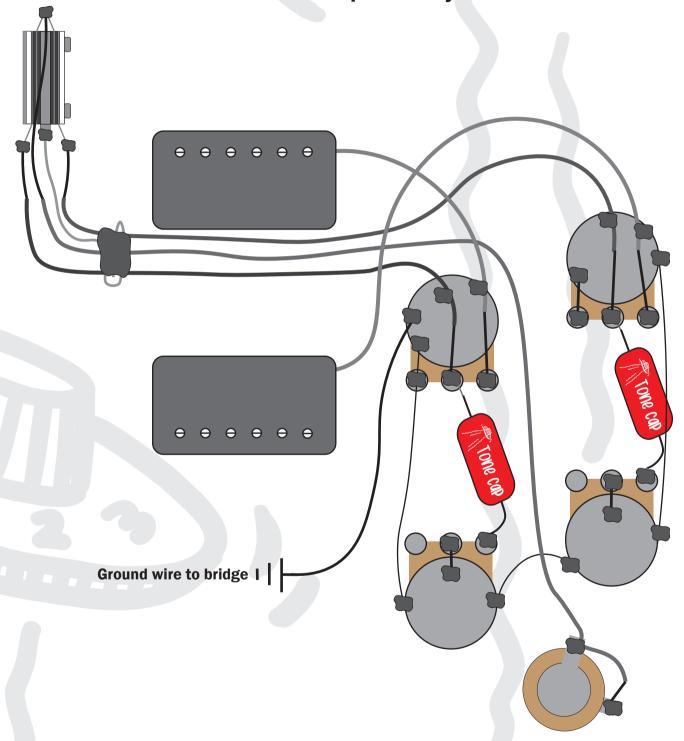

Guitar Type | Les Paul
Pickup Configuration | 2x Humbucker (or P90)
Volumes | 2x 500k
Tones | 2x 500k
Switch | 3 Way toggle
Orientation | Left Handed w/LH taper pots
Additional items | '50s' Style

Our diagrams have been drawn with traditional 2 conductor cloth covered and/or outer braided 2 conductor pickup wires in mind unless otherwise stated. Your pickups may have a different wiring style, so consult with your pickup manufacturer for the correct wire type and/or colour coding before installing.