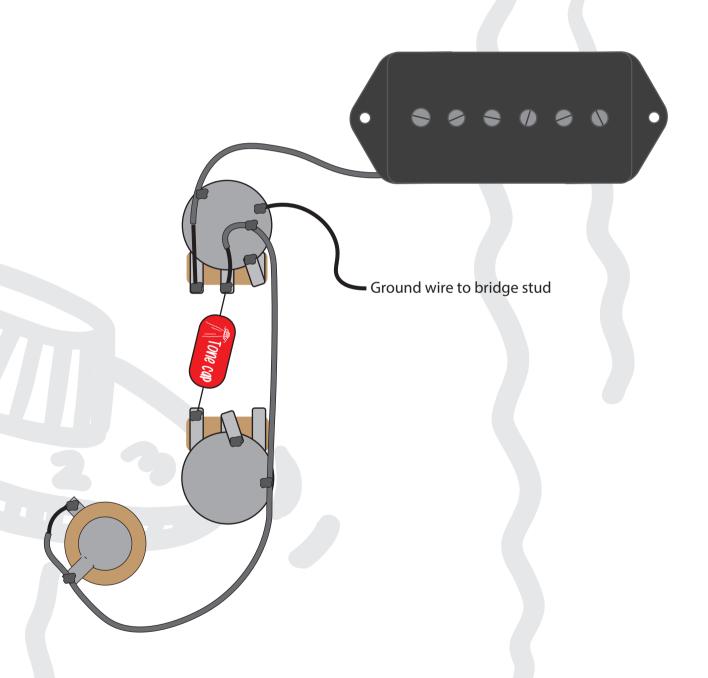

Guitar Type | 'Old Glory' JJN Sig Les Paul Pickup Configuration | One P90 Volumes | 1x Master Volume Tones | 1x Master Tone Switch | N/A Orientation | Right Handed Additional items | 50's style wiring

This diagram has been drawn with traditional 2 conductor braided pickup wires in mind. If your pickup is different to this, then please refer to that manufacturer's wire colour coding prior to installing.