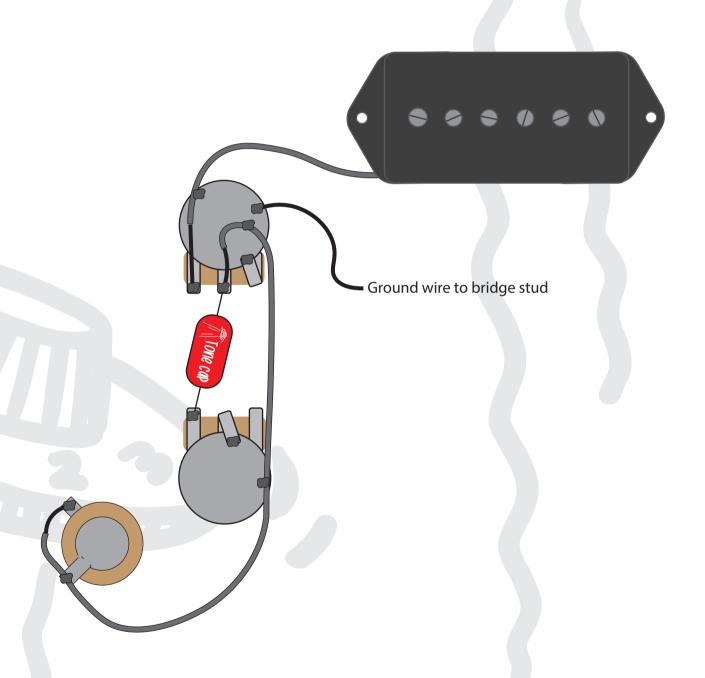

Guitar Type | Les Paul Junior Double Cut Pickup Configuration | One P90 Volumes | 1x Master Volume Tones | 1x Master Tone Switch | N/A Orientation | Right Handed Additional items | 50's style wiring

This diagram has been drawn with traditional 2 conductor braided pickup wires in mind. If your pickup is different to this, then please refer to that manufacturer's wire colour coding prior to installing.