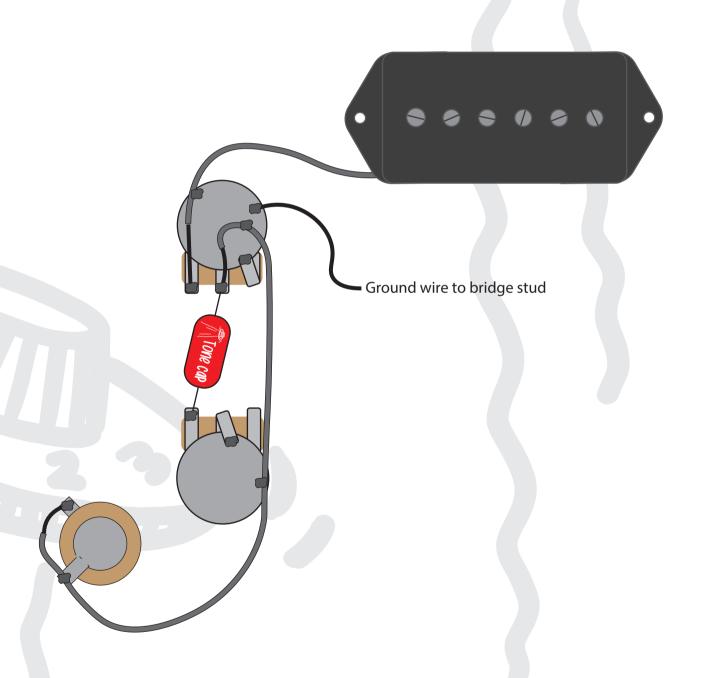

Guitar Type | Les Paul Junior
Pickup Configuration | One P90
Volumes | 1x Master Volume
Tones | 1x Master Tone
Switch | N/A
Orientation | Right Handed
Additional items | 50's style wiring

This diagram has been drawn with traditional 2 conductor braided pickup wires in mind. If your pickup is different to this, then please refer to that manufacturer's wire colour coding prior to installing.