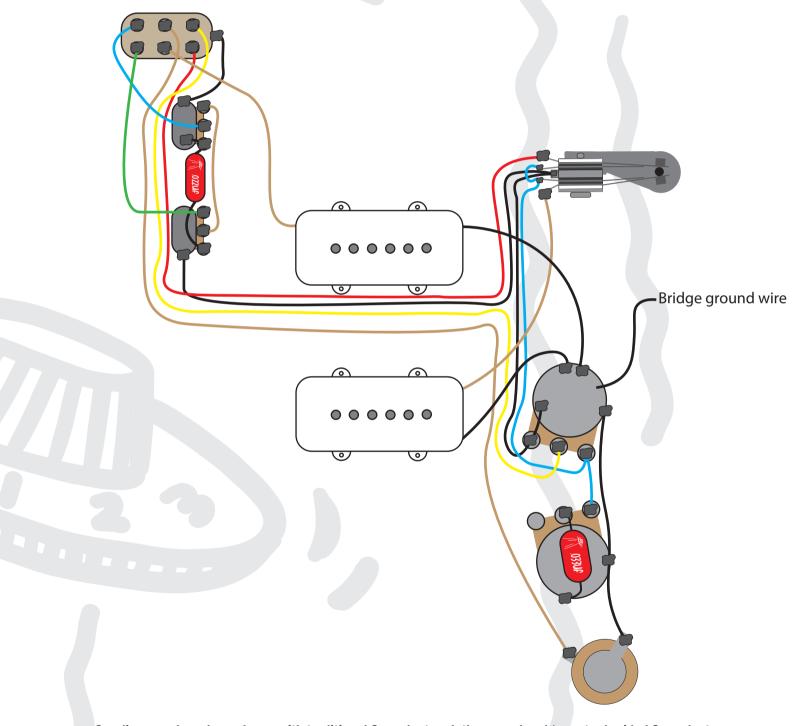

Guitar Type | Jazzmaster
Pickup Configuration | Two Single Coils
Volumes | 1x Lead, 1x Rhythm
Tones | 1x Lead, 1x Rhythm
Switch | 3 way toggle, 2 position slide
Orientation | Left Handed w/LH taper pots
Additional items | Traditional wiring

Our diagrams have been drawn with traditional 2 conductor cloth covered and/or outer braided 2 conductor pickup wires in mind unless otherwise stated. Your pickups may have a different wiring style, so consult with your pickup manufacturer for the correct wire type and/or colour coding before installing.