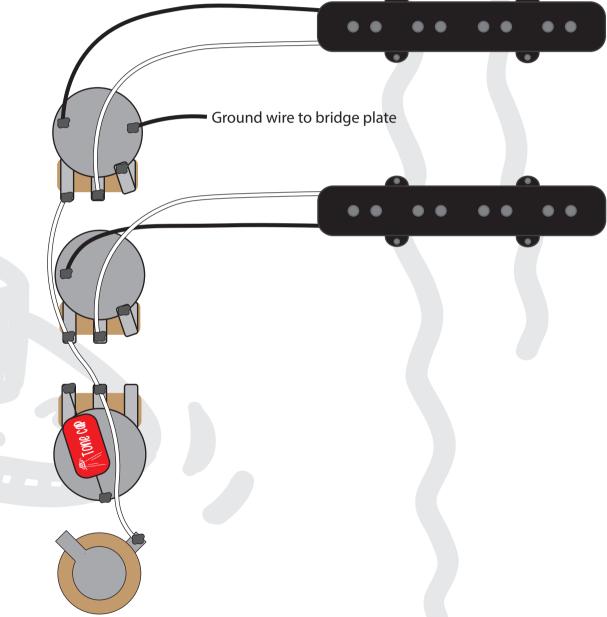

Guitar Type | J Bass
Pickup Configuration | Two Single Coil
Volumes | 1x 250k
Tones | 2x 250k
Switch | N/A
Orientation | Right Handed
Additional items | N/A

Diagram assumes that pots/jack will be ground via the metal control plate. If you do not have a metal control plate or any shielding to form ground between pots please add a ground wire between the two pots.

This diagram has been drawn with traditional 2 conductor braided pickup wires in mind. If your pickup is different to this, then please refer to that manufacturer's wire colour coding prior to installing.