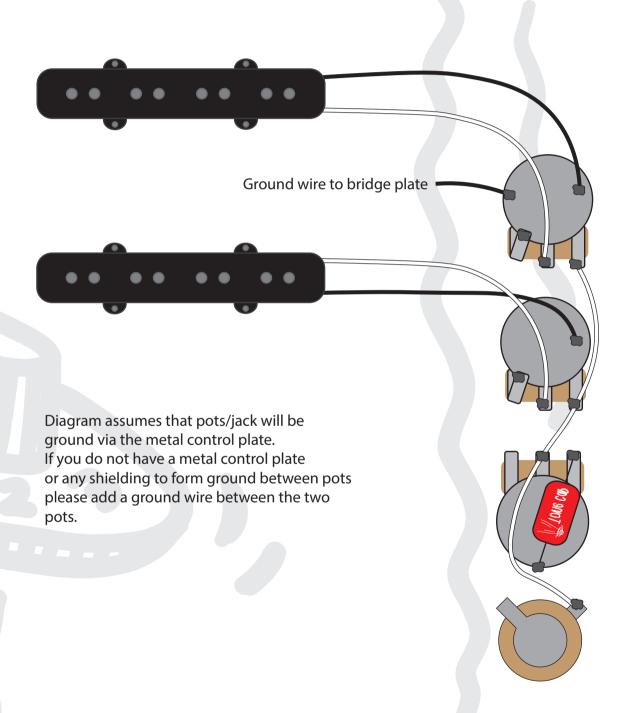

Guitar Type | J Bass
Pickup Configuration | Two Single Coil
Volumes | 1x 250k
Tones | 2x 250k
Switch | N/A
Orientation | Left Handed w/LH taper pots
Additional items | N/A

This diagram has been drawn with traditional 2 conductor braided pickup wires in mind. If your pickup is different to this, then please refer to that manufacturer's wire colour coding prior to installing.