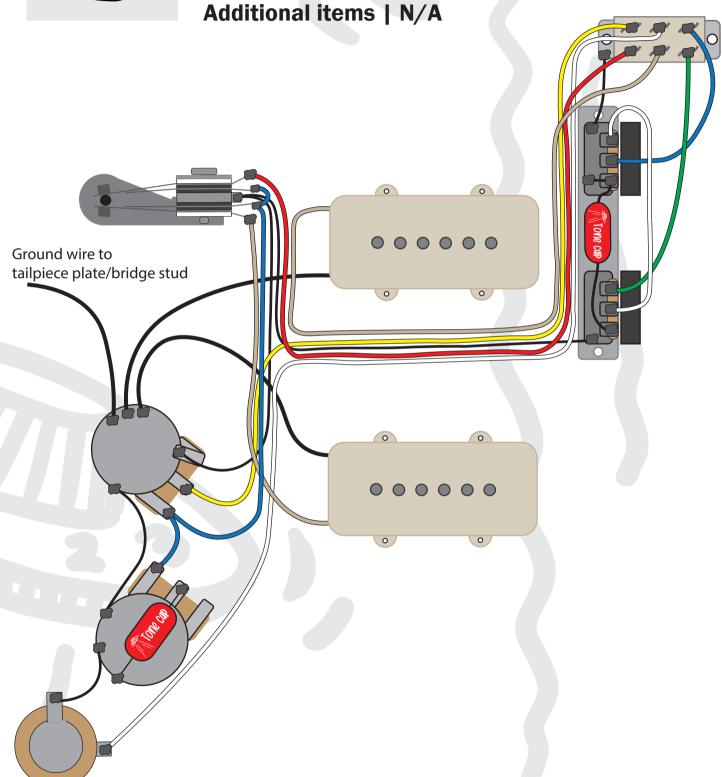

Guitar Type | Jazzmaster (traditional wiring style)
Pickup Configuration | 2x Single Coil
Volumes | 1x Lead Circuit, 1x Rhythm circuit
Tones | 1x Lead circuit, 1x Rhythm circuit
Switch | 1x 3 way toggle, 1x 2 position slide
Orientation | Right Handed

This diagram has been drawn with traditional 2 conductor pickup wires in mind. If your pickups are wired differently to this, then please refer to that manufacturer's wire colour coding prior to installing.