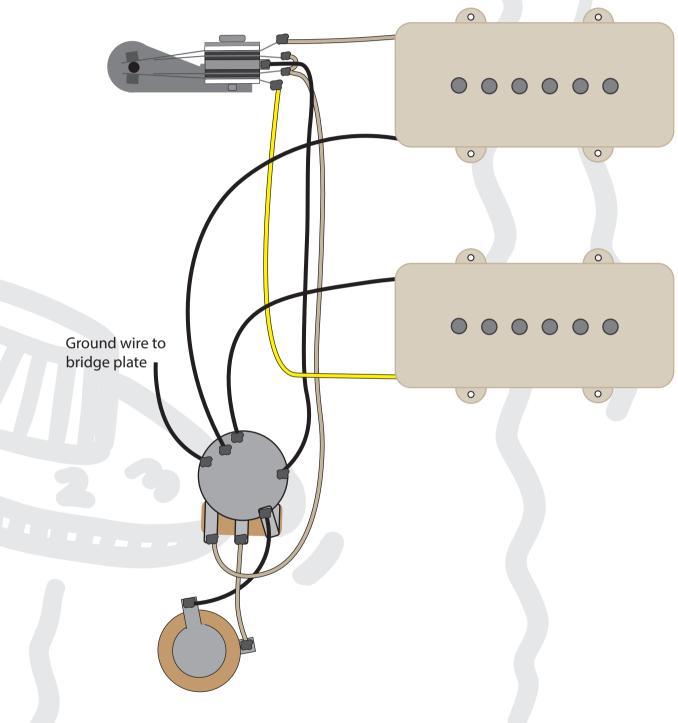

Guitar Type | Thurston Moore Jazzmaster Pickup Configuration | 2x Single Coil Volumes | 1x Volume Tones | N/A Switch | Right angle toggle Orientation | Right Handed Additional items | N/A

This diagram has been drawn with traditional 2 conductor pickup wires in mind. If your pickup is different to this, then please refer to that manufacturer's wire colour coding prior to installing.