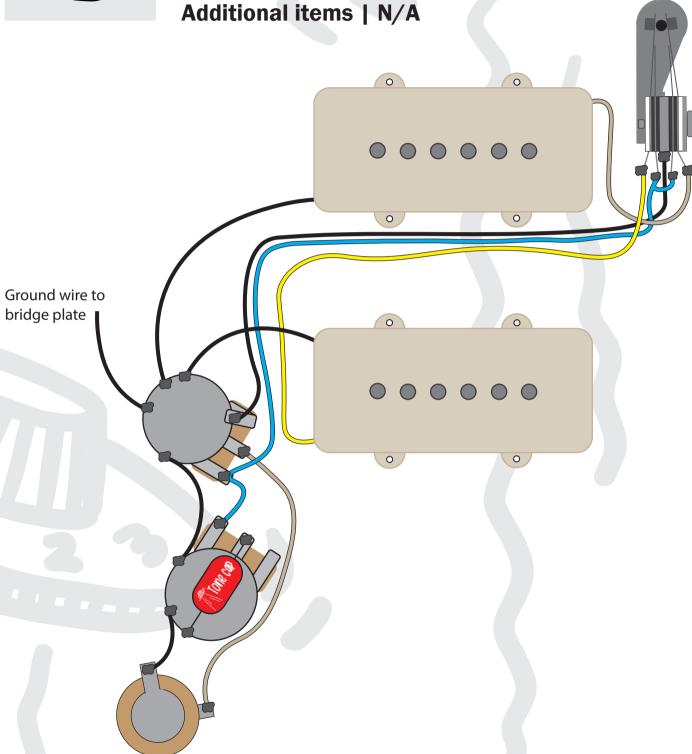

Guitar Type | Jazzmaster AM Pro
Pickup Configuration | 2x Single Coil
Volumes | 1x Volume
Tones | 1x Tone
Switch | Right angle toggle
Orientation | Right Handed

This diagram has been drawn with traditional 2 conductor braided pickup wires in mind. If your pickup is different to this, then please refer to that manufacturer's wire colour coding prior to installing.