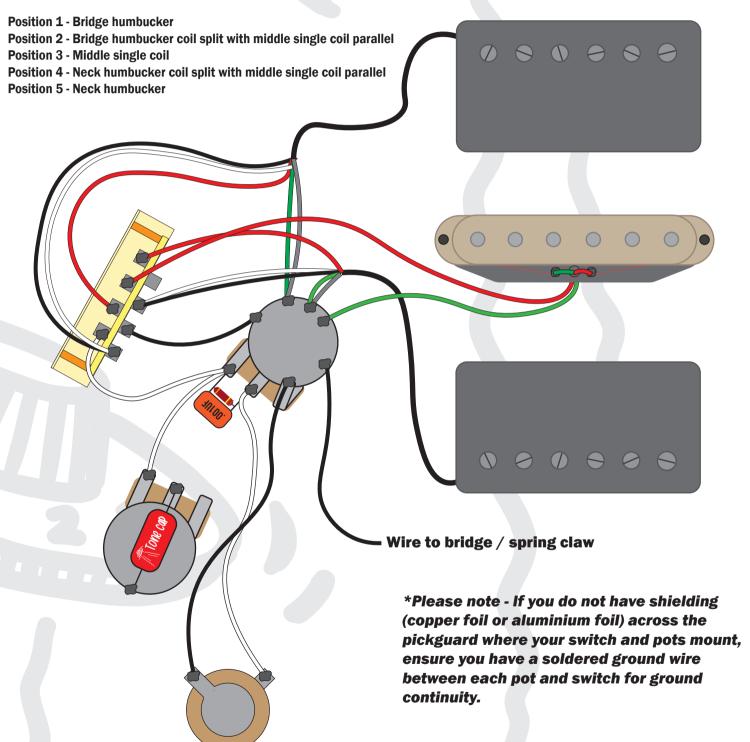

Guitar Type | Ibanez RG
Pickup Configuration | HSH
Volumes | 1x Master Volume
Tones | 1x Master Tone
Switch | 5 Way Blade
Orientation | Right Handed
Additional items | Auto-Split Jem style

This diagram has been drawn with DiMarzio humbucker 4 conductor wire colour code in mind. I opted to use DiMarzio colour coding as they're likely the most popular pickup brand for Ibanez models. But please bare in mind that the colour code might be different to this diagram if you have a different brand of pickups. Please refer to the pickup manufacturers colour coding before installing.