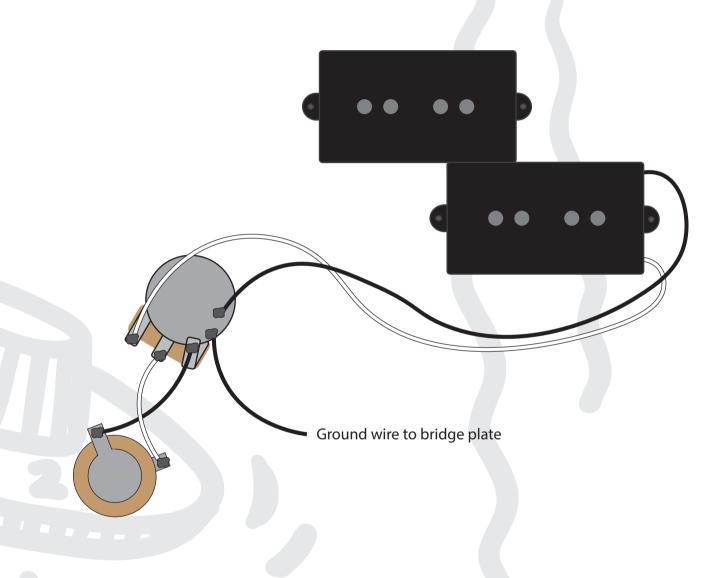

Guitar Type | Hoppus P Bass
Pickup Configuration | One Split coil Single Coil
Volumes | 1x 250k
Tones | N/A
Switch | N/A
Orientation | Right Handed
Additional items | N/A

This diagram has been drawn with traditional 2 conductor braided pickup wires in mind. If your pickup is different to this, then please refer to that manufacturer's wire colour coding prior to installing.