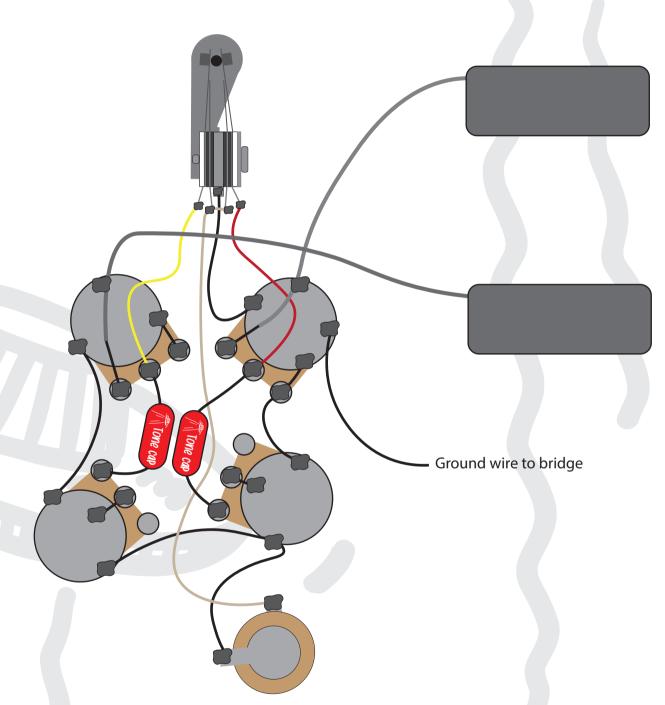

Guitar Type | Firebird II Pickup Configuration | 2x Firebird Pickups (HH etc) Volumes | 2x volume Tones | 2x Tone Switch | 3 way toggle Orientation | Right handed Additional items | 50s style

Our diagrams have been drawn with traditional 2 conductor cloth covered and/or outer braided 2 conductor pickup wires in mind unless otherwise stated. Your pickups may have a different wiring style, so consult with your pickup manufacturer for the correct wire type and/or colour coding before installing.