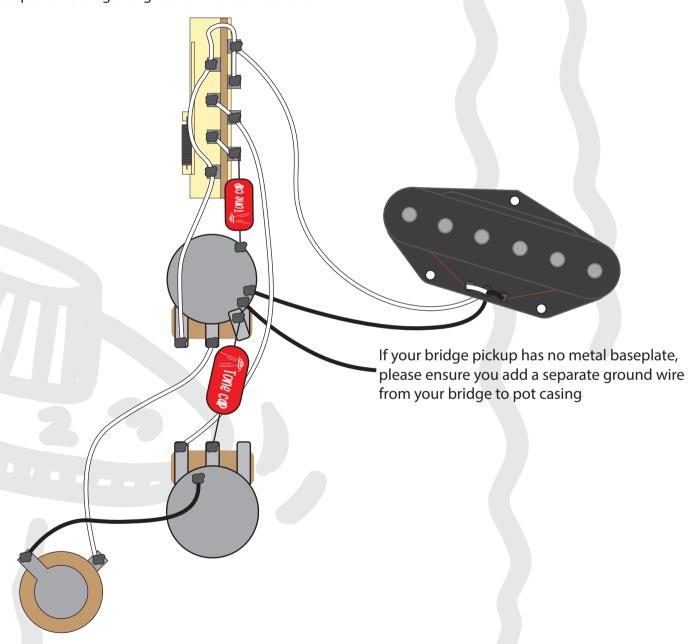

Guitar Type | Esquire
Pickup Configuration | One Single Coil
Volumes | 1x Master Volume
Tones | 1x Tone
Switch | 3 way blade switch
Orientation | Right Handed
Additional items | Eldred Mod

Diagram assumes that switch & pots will be ground via metal control plate.

If you do not have a metal control plate to form ground between switch/pots please add a strip of shielding or a ground wire between them.

This diagram has been drawn with traditional 2 conductor pickup wires in mind. If your pickup is different to this, then please refer to that manufacturer's wire colour coding prior to installing.