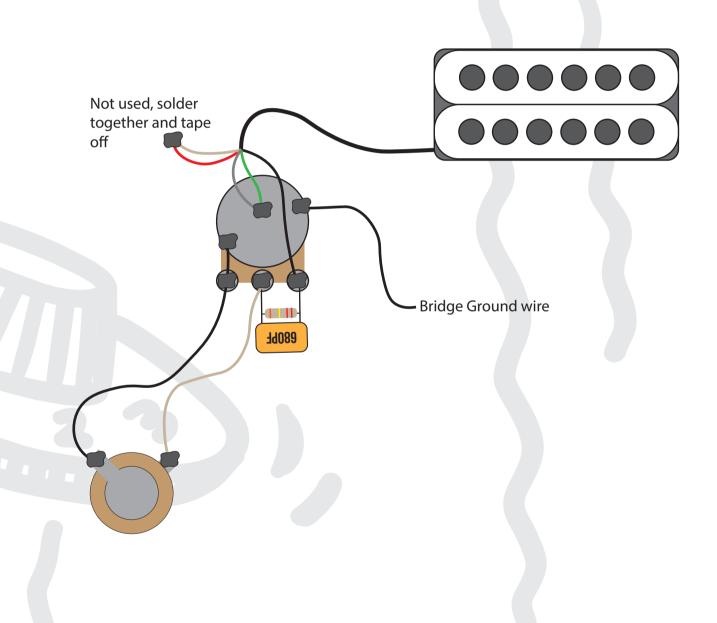

This diagram has been drawn with the Seymour Duncan Invader pickup wire colour codes in mind. If your pickup is different to this, or importantly, a different pickup manufacturer, then please refer to that manufacturer's wire colour coding prior to installing.