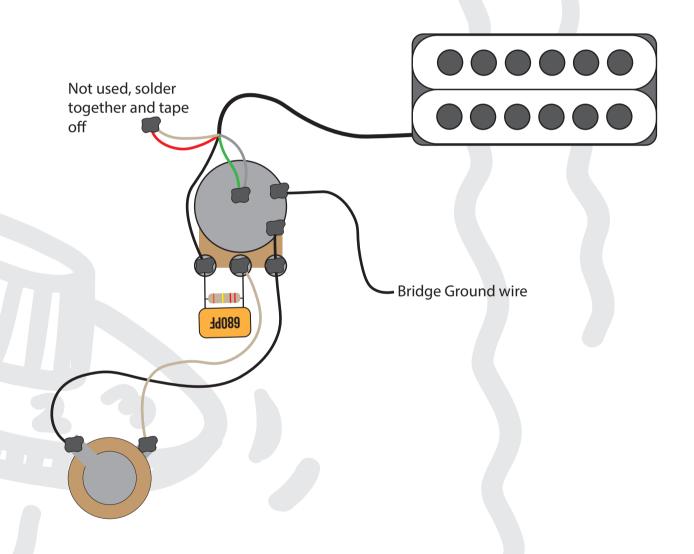

Guitar Type | 'DeLonge' Signature Stratocaster
Pickup Configuration | 1x Humbucker
Volumes | 1x Volume
Tones | N/A
Switch | N/A
Orientation | Right Handed & LH with RH taper pot
Additional items | Treble bleed

This diagram has been drawn with the Seymour Duncan Invader pickup wire colour codes in mind. If your pickup is different to this, or importantly, a different pickup manufacturer, then please refer to that manufacturer's wire colour coding prior to installing.