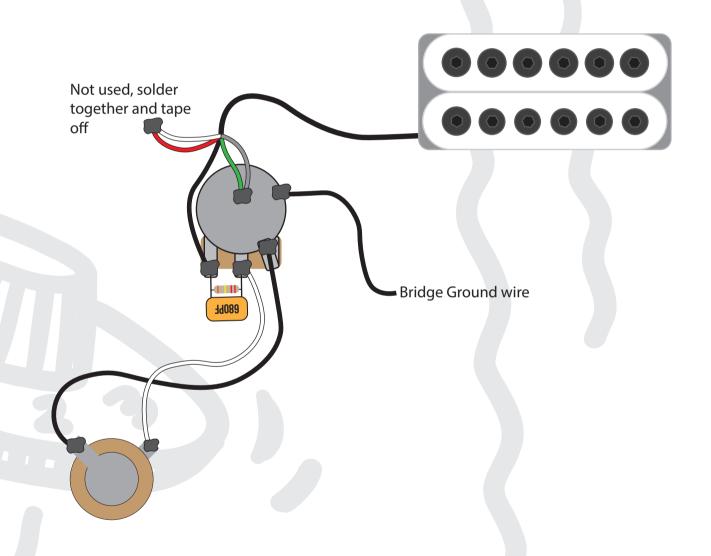

Guitar Type | 'DeLonge' Signature Stratocaster
Pickup Configuration | 1x Humbucker
Volumes | 1x Volume
Tones | N/A
Switch | N/A
Orientation | Right Handed & LH with RH taper pot
Additional items | Treble bleed

This diagram has been drawn with the Seymour Duncan 4 conductor pickup wire colour codes in mind. If your pickup is different to this, or importantly, a different pickup manufacturer, then please refer to that manufacturer's wire colour coding prior to installing.